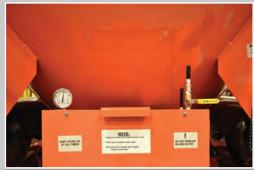

#### On Board Air Tanks

The Crete Hawg Concrete Bucket System comes fully equipped with two on board air tanks. Air tanks are designed with the appropriate relief valves, tank drain valves, pressure gauges and air supply shut off ball valves.

System Pressure Gauge & Quick fill coupler with ball valve shut off

Pressure relief valve