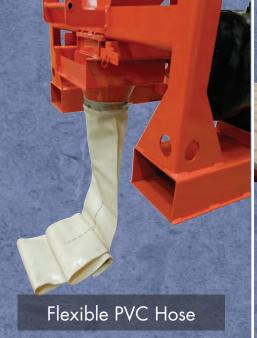

#### Additional Crete Hawg Options

- Ladder with "SlipNOT" slip resistant ladder rungs
- Bolt on, plywood spash cover for half opening
- 2' Pivoting/removable pouring chute
- 4' Removable chute extension for above chute
- 2' Quick change fixed position pouring chute
- Quick change funnel adapter 4, 8, or 12 inch diameter x 10' long hose.