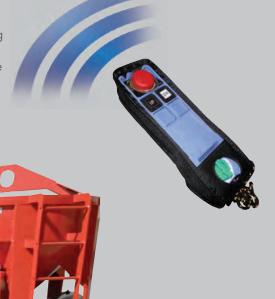

#### Slide Gate System

The Slide Gate System uses "wireless radio control technology" to open and close the air operated slide gate.

#### Wireless Remote Control

The wireless remote operates the patented air actuated Slide Gate System. There are no air or electrical lines tethering you to the bucket. Each Crete Hawg Concrete Bucket System comes with two wireless remotes, so if one is damaged or fails to work, you are not without the patented technology.