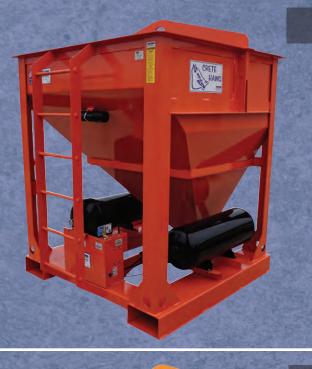

#### **Features**

Each Crete Hawg Concrete Bucket System comes fully equipped with technology to take your production to the next level. Standard features include:

- Wireless Remote Control Slide Gate System
- 6" of freeboard above rated capacity level
- Removable/replaceable crane lifting bail
- Forklift pockets
- On board air tanks
- "Auto Drain" air filtration assembly
- On board 12 Volt electrical system
- On board manual operation valves (This is a redundant feature if electrical failure of any type should occur)
- All "Concrete Contact" steel is AR plate (Abrasion Resistant)
- "Wear & Spare" parts are in stock for immediate delivery
- Keeps the operator positioned in a SAFE location (No climbing required to operate a manual handle)
- Faster production cycles
- 1, 2, 3, 4 Cubic Yard Capacities are available
- Custom design Crete Hawg concrete buckets are available for both wet cast and dry cast applications

#### Slide Gate System

The Slide Gate System uses "wireless radio control technology" to open and close the air operated slide gate.

#### On Board Air Tanks

The Crete Hawg Concrete Bucket System comes fully equipped with two on board air tanks. Air tanks are designed with the appropriate relief valves, tank drain valves, pressure gauges and air supply shut off ball valves.

#### Wireless Remote Control

The wireless remote operates the patented air actuated Slide Gate System. There are no air or electrical lines tethering you to the bucket. Each Crete Hawg Concrete Bucket System comes with two wireless remotes, so if one is damaged or fails to work, you are not without the patented technology.

#### Additional Crete Hawg Options

- Ladder with "SlipNOT" slip resistant ladder rungs
- Bolt on, plywood spash cover for half opening
- 2' Pivoting/removable pouring chute
- 4' Removable chute extension for above chute
- 2' Quick change fixed position pouring chute
- Quick change funnel adapter 4, 8, or 12 inch diameter x 10' long hose.