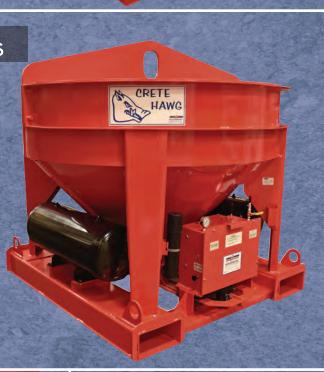

# Crete Hawg Concrete Bucket

## Crete Hawg Concrete Bucket Systems

United States Patent No. U 9.052,034 B1

The Crete Hawg system utilizes robust, wireless radio control technology, to operate the gate. This allows the user to operate the system from a SAFE location, without being tethered to the bucket. No unnecessary climbing is required, to operate a manual handle, which allows for faster production cycles.

#### **Features**

Each Crete Hawg Concrete Bucket System comes fully equipped with technology to take your production to the next level. Standard features include:

- Wireless Remote Control Slide Gate System
- 6" of freeboard above rated capacity level
- Removable/replaceable crane lifting bail
- Forklift pockets
- On board air tanks
- "Auto Drain" air filtration assembly
- On board 12 Volt electrical system
- On board manual operation valves (This is a redundant feature if electrical failure of any type should occur)
- All "Concrete Contact" steel is AR plate (Abrasion Resistant)
- "Wear & Spare" parts are in stock for immediate delivery
- Keeps the operator positioned in a SAFE location (No climbing required to operate a manual handle)
- Faster production cycles
- 1, 2, 3, 4 Cubic Yard Capacities are available
- Custom design Crete Hawg concrete buckets are available for both wet cast and dry cast applications