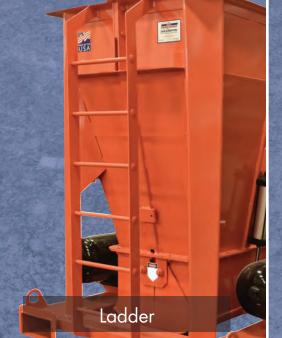

#### Additional Crete Hawg Options

- Ladder with "SlipNOT" slip resistant ladder rungs
- Bolt on, plywood spash cover for half opening
- 2' Pivoting/removable pouring chute
- 4' Removable chute extension for above chute
- 2' Quick change fixed position pouring chute
- Quick change funnel adapter 4, 8, or 12 inch diameter x 10' long hose.