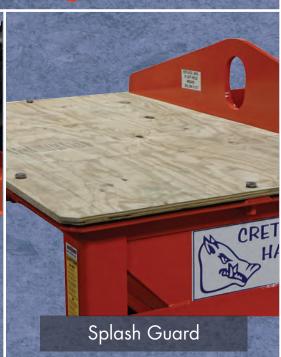

#### Additional Crete Hawg Options

- Ladder with "SlipNOT" slip resistant ladder rungs
- Bolt on, plywood spash cover for half opening
- 2' Pivoting/removable pouring chute
- 4' Removable chute extension for above chute
- 2' Quick change fixed position pouring chute
- Quick change funnel adapter 4, 8, or 12 inch diameter x 10' long hose.