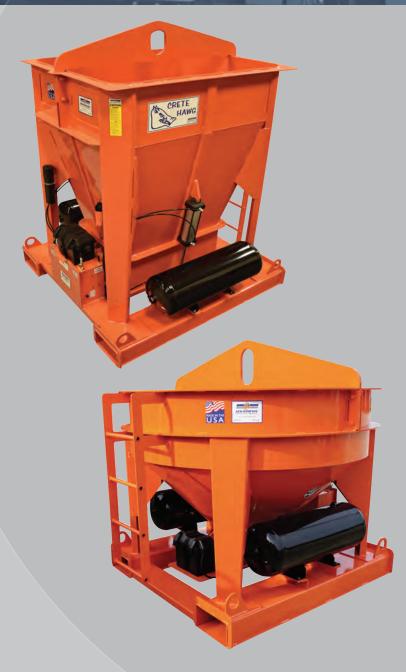

## Crete Hawg Concrete Bucket Systems

United States Patent No. U 9.052,034 B1

The Crete Hawg system utilizes robust, wireless radio control technology, to operate the gate. This allows the user to operate the system from a SAFE location, without being tethered to the bucket. No unnecessary climbing is required, to operate a manual handle, which allows for faster production cycles.

#### **Features**

Each Crete Hawg Concrete Bucket System comes fully equipped with technology to take your production to the next level. Standard features include:

- Wireless Remote Control Slide Gate System
- 6" of freeboard above rated capacity level
- Removable/replaceable crane lifting bail
- Forklift pockets
- On board air tanks
- "Auto Drain" air filtration assembly
- On board 12 Volt electrical system
- On board manual operation valves (This is a redundant feature if electrical failure of any type should occur)
- All "Concrete Contact" steel is AR plate (Abrasion Resistant)
- "Wear & Spare" parts are in stock for immediate delivery
- Keeps the operator positioned in a SAFE location (No climbing required to operate a manual handle)
- Faster production cycles
- 1, 2, 3, 4 Cubic Yard Capacities are available
- Custom design Crete Hawg concrete buckets are available for both wet cast and dry cast applications

#### Slide Gate System

The Slide Gate System uses "wireless radio control technology" to open and close the air operated slide gate.

#### On Board Air Tanks

The Crete Hawg Concrete Bucket System comes fully equipped with two on board air tanks. Air tanks are designed with the appropriate relief valves, tank drain valves, pressure gauges and air supply shut off ball valves.

#### 12 Volt Electrical System and battery SMART charger

The electrical system is complete with a 12 volt supply. The Crete Hawg also includes an on board battery SMART maintainer charger.

#### Wireless Remote Control

The wireless remote operates the patented air actuated Slide Gate System. There are no air or electrical lines tethering you to the bucket. Each Crete Hawg Concrete Bucket System comes with two wireless remotes, so if one is damaged or fails to work, you are not without the patented technology.