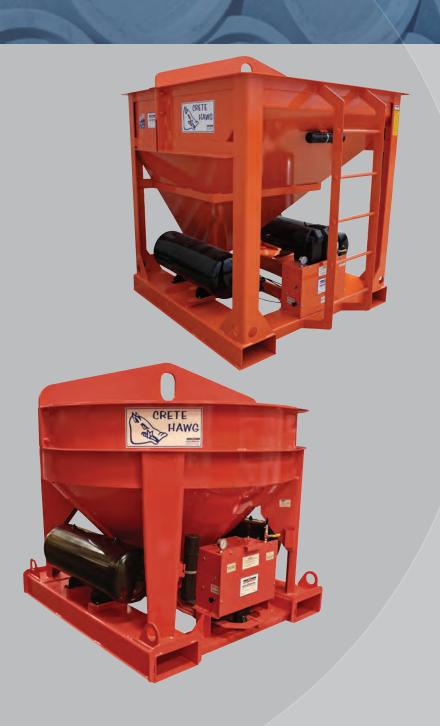

## Crete Hawg Concrete Bucket Systems

United States Patent No. U 9.052,034 B1

The Crete Hawg system utilizes robust, wireless radio control technology, to operate the gate. This allows the user to operate the system from a SAFE location, without being tethered to the bucket. No unnecessary climbing is required, to operate a manual handle, which allows for faster production cycles.

#### **Features**

Each Crete Hawg Concrete Bucket System comes fully equipped with technology to take your production to the next level. Standard features include:

- Wireless Remote Control Slide Gate System
- 6" of freeboard above rated capacity level
- Removable/replaceable crane lifting bail
- Forklift pockets
- On board air tanks
- "Auto Drain" air filtration assembly
- On board 12 Volt electrical system
- On board manual operation valves (This is a redundant feature if electrical failure of any type should occur)
- All "Concrete Contact" steel is AR plate (Abrasion Resistant)
- "Wear & Spare" parts are in stock for immediate delivery
- Keeps the operator positioned in a SAFE location (No climbing required to operate a manual handle)
- Faster production cycles
- 1, 2, 3, 4 Cubic Yard Capacities are available
- Custom design Crete Hawg concrete buckets are available for both wet cast and dry cast applications

#### Slide Gate System

The Slide Gate System uses "wireless radio control technology" to open and close the air operated slide gate.

#### On Board Air Tanks

The Crete Hawg Concrete Bucket System comes fully equipped with two on board air tanks. Air tanks are designed with the appropriate relief valves, tank drain valves, pressure gauges and air supply shut off ball valves.

#### 12 Volt Electrical System and battery SMART charger

The electrical system is complete with a 12 volt supply. The Crete Hawg also includes an on board battery SMART maintainer charger.

#### Wireless Remote Control

The wireless remote operates the patented air actuated Slide Gate System. There are no air or electrical lines tethering you to the bucket. Each Crete Hawg Concrete Bucket System comes with two wireless remotes, so if one is damaged or fails to work, you are not without the patented technology.