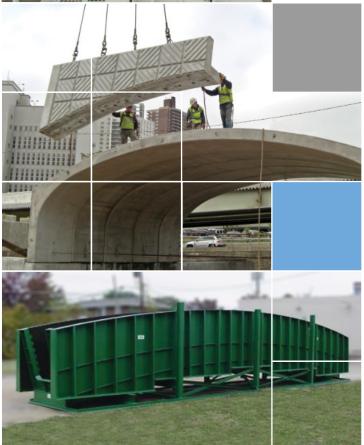

# Any Span, Every Option Customized to Your Spec

ARCH JACKET PANEL

BOSSES

OSHA CONFORMING WALKWAY (OPTIONAL)

LIFTING LOOPS

/IBRATOR MOUNT OPTIONAL)

Heavy-duty construction for use in spans and arches for bridges, underpasses, tunnels, culverts and underground containment applications. Forms can be manufactured to the custom shape and size of engineered specifications and in a variety of span and rise combinations. Single casting unit or double casting units in a twin leaf form are available.

We design and manufacture all necessary additional components: wingwalls, headwalls, and endwalls. Pourable on edge or in job position.

**AFINITAS.COM** 

Intelligent
Infrastructure
Solutions

Afinitas is a global, comprehensive and customer-oriented infrastructure equipment and services platform that brings together the expertise of HawkeyePedershaab, BFS, New Hampton Metal Fabrication, Spillman and CAM Products.