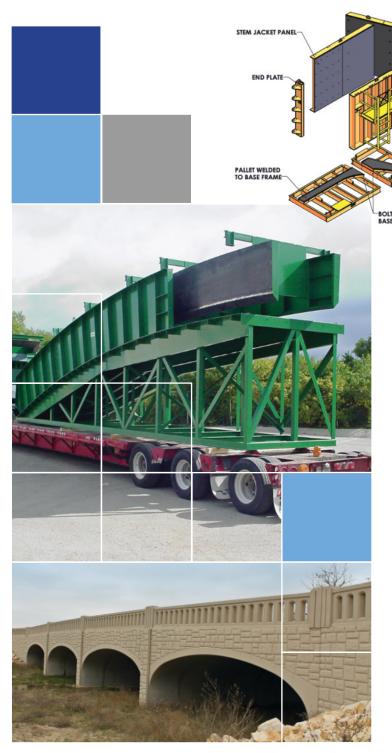

# Any Span, Every Option Customized to Your Spec

ARCH JACKET PANEL

BOSSES

OSHA CONFORMING WALKWAY (OPTIONAL)

LIFTING LOOPS

/IBRATOR MOUNT OPTIONAL)

Heavy-duty construction for use in spans and arches for bridges, underpasses, tunnels, culverts and underground containment applications. Forms can be manufactured to the custom shape and size of engineered specifications and in a variety of span and rise combinations. Single casting unit or double casting units in a twin leaf form are available.

We design and manufacture all necessary additional components: wingwalls, headwalls, and endwalls. Pourable on edge or in job position.

**AFINITAS.COM** 

Intelligent
Infrastructure
Solutions

Afinitas is a global, comprehensive and customer-oriented infrastructure equipment and services platform that brings together the expertise of HawkeyePedershaab, BFS, New Hampton Metal Fabrication, Spillman and CAM Products.