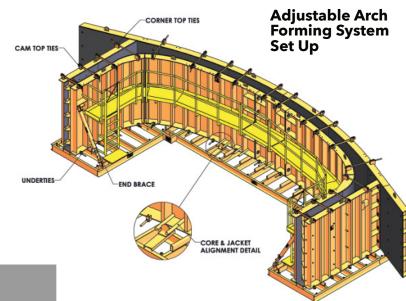

### **System Features**

- Common sizes range from 12' arches up to 60'
- Typical lay lengths range from 4' to 8' depending on size of casting
- Fabrication from 5/16" HR steel skin reinforced with 1/2" steel formed screed rail and shoe plate, channel and formed gussets
- Form set comes with core and outside jackets with Boss connections, a pallet on a structural base frame, end plates and top ties and under ties as required
- We recommend adding an OSHA conforming catwalk to the core jacket of any arch form 6' tall or taller
- Thickening kits are available to change the casting thickness, for example if the arch was 10" thick it could allow the customer to cast a 12" thick arch
- Rise extension kits are available for some sizes to increase the height of the arch
- Forms can be adjustable to cast 2 to 4 similar arches, typically a 4' to 12' range of arch sizes
- Crane strip outside and core jackets off the casting