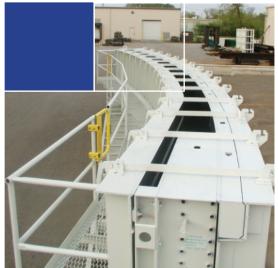

### **System Features**

- Common sizes range from 12' arches up to 60'
- Typical lay lengths range from 4' to 8' depending on size of casting
- Fabrication from 5/16" HR steel skin reinforced with 1/2" steel formed screed rail and shoe plate, channel and formed gussets
- Form set comes with core and outside jackets with Boss connections, a pallet on a structural base frame, end plates and top ties and under ties as required
- We recommend adding an OSHA conforming catwalk to the core jacket of any arch form 6' tall or taller
- Thickening kits are available to change the casting thickness, for example if the arch was 10" thick it could allow the customer to cast a 12" thick arch
- Rise extension kits are available for some sizes to increase the height of the arch
- Forms can be adjustable to cast 2 to 4 similar arches, typically a 4' to 12' range of arch sizes
- Crane strip outside and core jackets off the casting