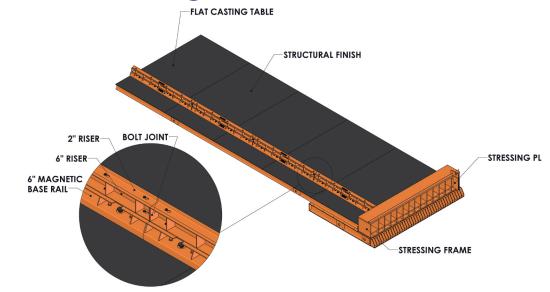

## Flat Casting Tables

## **Customizable, Quality Casting Surface**

Free-standing or long line table with multiple widths, lengths and thicknesses available for use in casting wall panels, paving slabs, foundations, lids and slabs. Solid steel, self stressing construction with end stressing frames create a quality casting surface. Side rail options include: fixed, bolt-down or magnetic.

- Any size table can be manufactured, but larger tables will be made of bolt-together sections. Sizes may be limited by shipping constraints.
- Fabricated from 3/" HR steel skin, unless otherwise required, and reinforced with channel, formed J-bars and gussets.
- I-Beam risers can be placed underneath to change the height of the casting surface to meet project requirements
- Side rail or button magnet adaptor options
- We are the exclusive manufacturer of structural finish tables
- Architectural-finish casting tables available from Afinitas in partnership with Weckenmann
- Self-stressing tables, reinforced to handle the applied load, are also available.