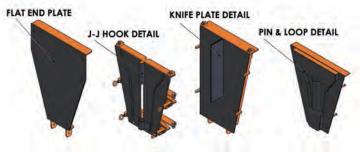

### **System Features**

- Single or dual cavity forms
- Single faced (1 flat side and 1 tapered side), dual faced (2 tapered sides), transition barriers (usually starting from a dual faced and tapering down shorter and thinner) or uncommon shapes
- Typically cast upside down in a fully tapered form
- Both long sides are typically fixed but for irregular shapes one or both sides can rollback or hinge open depending on design
- End doors bolt-on or can clamp-on
- End doors can be flat or fabricated to cast in required connection details such as pin and loop, JJ hooks, T-lock or custom
- Chamfer can be fitted along top or bottom edges and along the perimeter of the end door
- Some edges allow for formed-in chamfer
- Additional bulkheads to change casting length. (1) if crane strip from above (2 recommended) if you intend to strip with turning trunnions
- Crane stripped from above or available with turning trunnions to flip the form to strip
- Fabrication from 1/4" HR steel skin reinforced with channel and gussets
- Structural base frame for turning trunnions (trunnions not typically fixed to end doors)
- Forklift pocket option available
- Blackouts available to produce keyways, pockets, drainage slots, or anchor points