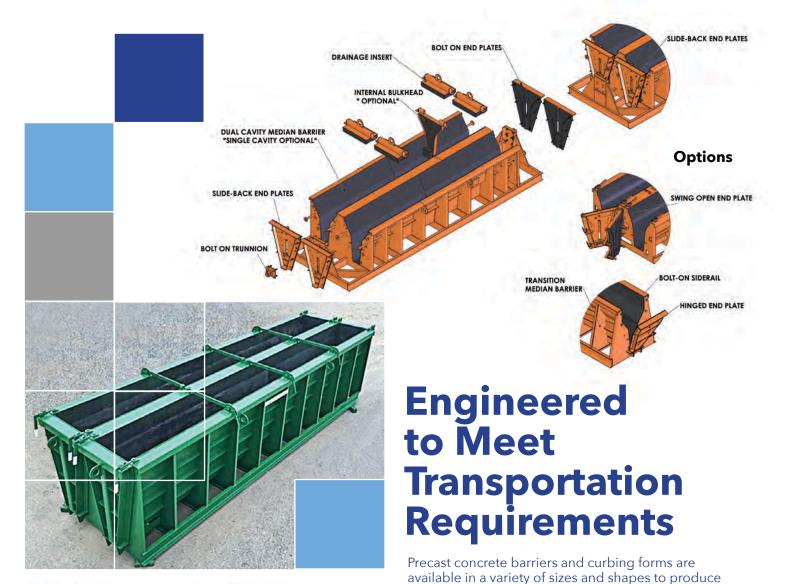

### **System Features**

- Single or dual cavity forms
- Single faced (1 flat side and 1 tapered side), dual faced (2 tapered sides), transition barriers (usually starting from a dual faced and tapering down shorter and thinner) or uncommon shapes
- Typically cast upside down in a fully tapered form
- Both long sides are typically fixed but for irregular shapes one or both sides can rollback or hinge open depending on design
- End doors bolt-on or can clamp-on
- End doors can be flat or fabricated to cast in required connection details such as pin and loop, JJ hooks, T-lock or custom
- Chamfer can be fitted along top or bottom edges and along the perimeter of the end door
- Some edges allow for formed-in chamfer
- Additional bulkheads to change casting length. (1) if crane strip from above (2 recommended) if you intend to strip with turning trunnions
- Crane stripped from above or available with turning trunnions to flip the form to strip
- Fabrication from 1/4" HR steel skin reinforced with channel and gussets
- Structural base frame for turning trunnions (trunnions not typically fixed to end doors)
- Forklift pocket option available
- Blackouts available to produce keyways, pockets, drainage slots, or anchor points