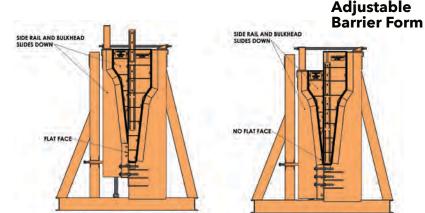

### **System Features**

- Single or dual cavity forms
- Single faced (1 flat side and 1 tapered side), dual faced (2 tapered sides), transition barriers (usually starting from a dual faced and tapering down shorter and thinner) or uncommon shapes
- Typically cast upside down in a fully tapered form
- Both long sides are typically fixed but for irregular shapes one or both sides can rollback or hinge open depending on design
- End doors bolt-on or can clamp-on
- End doors can be flat or fabricated to cast in required connection details such as pin and loop, JJ hooks, T-lock or custom
- Chamfer can be fitted along top or bottom edges and along the perimeter of the end door
- Some edges allow for formed-in chamfer
- Additional bulkheads to change casting length. (1) if crane strip from above (2 recommended) if you intend to strip with turning trunnions
- Crane stripped from above or available with turning trunnions to flip the form to strip
- Fabrication from 1/4" HR steel skin reinforced with channel and gussets
- Structural base frame for turning trunnions (trunnions not typically fixed to end doors)
- Forklift pocket option available
- Blackouts available to produce keyways, pockets, drainage slots, or anchor points