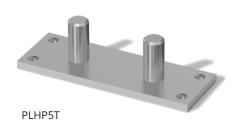

### **Holding Plate**

Holding Plate to quickly and firmly attach Erection Anchor Recess Member to formwork.

| Item #  | Size (T) | Recess<br>Former | Weight (lbs) |
|---------|----------|------------------|--------------|
|         | Но       | olding Plate     |              |
| PLHP2T  | 1T, 2T   | PLRM1, PLRM2     | .13          |
| PLHP5T  | 4T, 6T   | PLRM46           | .21          |
| PLHP10T | 8T, 10T  | PLRM811          | .69          |

Finish Zinc Plated