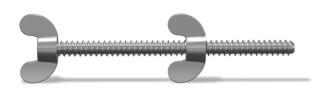

### **Holding Bolt**

Holding bolt to quickly and firmly attach Erection Anchor Recess Former through formwork.

PLHB386

| Item #       | Size | Length | Weight (lbs) |  |
|--------------|------|--------|--------------|--|
| Holding Bolt |      |        |              |  |
| PLHB386      | 3/8  | 6      | .40          |  |

Finish Zinc Plated