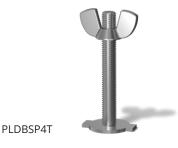

## **Stud Plate with Wing Nut**

The Stud Plate with Wing Nut is used to quickly and firmly attach a Dog Bone Recess Former to formwork.

| Item #    | Size (T)  | Recess<br>Former | Weight (lbs) |
|-----------|-----------|------------------|--------------|
|           | Stud Plat | e with Wing Nut  |              |
| PLDBSP1T  | 1T        | PLDBRM1T         | .08          |
| PLDBSP2T  | 2T        | PLDBRM2T         | .21          |
| PLDBSP4T  | 4T        | PLDBRM4T         | .26          |
| PLDBSP8T  | 8T        | PLDBRM8T         | .29          |
| PLDBSP20T | 20T       | PLDBRM20T        | .74          |
|           |           |                  |              |

Finish Zinc Plated