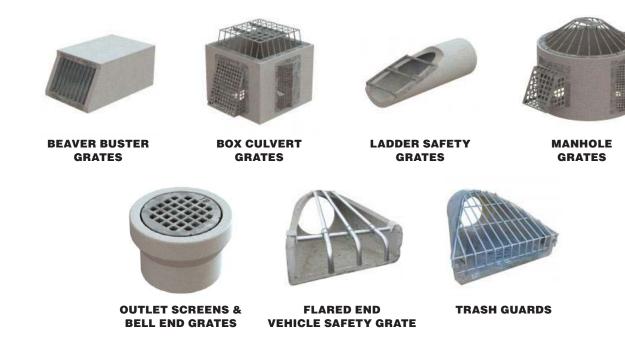

**GRATES & GUARDS** 

Haala Industries is the premier supplier of Grates & Guards with a vast portfolio of options. We have the capability to custom design and manufacture grates for your specific requirements, and each option is typically made from galvanized steel but can be made from other materials such as aluminum or stainless steel.

## Grate & Guard Advantages:

- Haala's Grates and Guards will fit most shapes including round, square, elliptical, and arch
- Built with All-American sourced steel
- Our team works with you to customize your design for the proper fit and performance
- Haala will provide new design, drawings, and quotes as requested by any customer
- Haala Industries strives to be competitive in the market by using the latest in manufacturing technology, along with our skilled labor force to provide customers with standard or specialized products