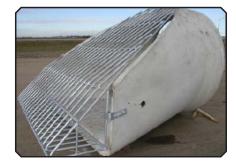

## **HIGHLY VERSATILE**

**Bullnose Trash Guard** 

Pond Skimmer with Manhole Side Grate

Greta Grate

Custom Top Mounted Box Grate

Visit our website at www.haala.com to setup an account and place your order today!