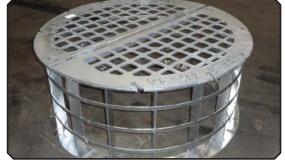

## **HIGHLY VERSATILE**

**Bullnose Trash Guard** 

Pond Skimmer with Manhole Side Grate

Greta Grate

Custom Top Mounted Box Grate

Visit our website at www.haala.com to setup an account and place your order today!