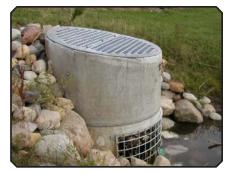

## **HIGHLY VERSATILE**

**Bullnose Trash Guard** 

Pond Skimmer with Manhole Side Grate

Greta Grate

Custom Top Mounted Box Grate

Visit our website at www.haala.com to setup an account and place your order today!