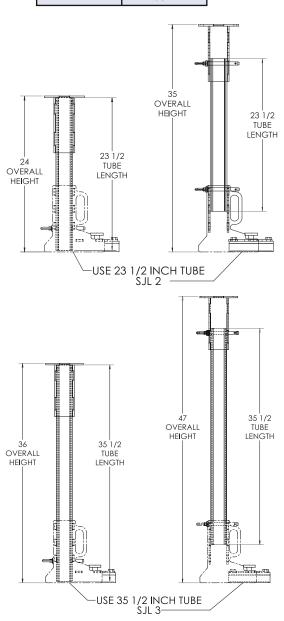

| SHORT CAP    | TALL CAP |
|--------------|----------|
| 35 1/2" TUBE |          |
| 36''         | 36''     |
| 37''         | 37''     |
| 38''         | 38''     |
| 39''         | 39''     |
| 40''         | 40''     |
| 41''         | 41''     |
| 42''         | 42''     |
|              | 43''     |
|              | 44''     |
|              | 45''     |
|              | 46''     |
|              | 47''     |

| SHORT CAP    | TALL CAP |  |
|--------------|----------|--|
| 23 1/2" TUBE |          |  |
| 24''         | 24''     |  |
| 25''         | 25''     |  |
| 26''         | 26''     |  |
| 27''         | 27''     |  |
| 28''         | 28''     |  |
| 29''         | 29''     |  |
| 30''         | 30''     |  |
|              | 31''     |  |
|              | 32''     |  |
|              | 33''     |  |
|              | 34''     |  |
|              | 35''     |  |