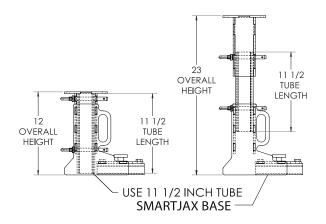

## **Product Highlights**

- 8000 pound capacity\*\*
- 12" overall height with adjustment from 12" to 23" in 1" increments – making it simple to size to your requirements
- 1000 pound on/off button base magnet for attachment to form sub-base
- Interchangeable leg tube heights

SmartJax<sup>™</sup> pallet support on box form.

SmartJax™ adjustable magnetic support stand.

**SmartJax**<sup>™</sup> pallet support on round form.

| SHORT CAP    | TALL CAP |
|--------------|----------|
| 11 1/2" TUBE |          |
| 12''         | 19''     |
| 13''         | 20''     |
| 14''         | 21"      |
| 15"          | 22"      |
| 16''         | 23"      |
| 17"          |          |
| 18''         |          |