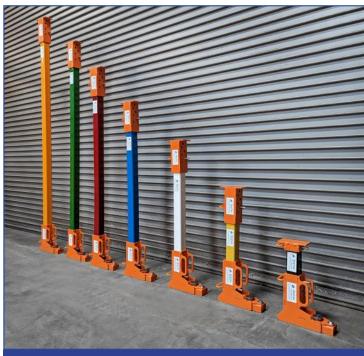

## **Product Highlights**

- 8000 pound capacity\*\*
- 12" overall height with adjustment from 12" to 23" in 1" increments – making it simple to size to your requirements
- 1000 pound on/off button base magnet for attachment to form sub-base
- Interchangeable leg tube heights

cap bracket and bottom magnetic base support stand with varying height tube legs.

Bottom magnetic base support stand