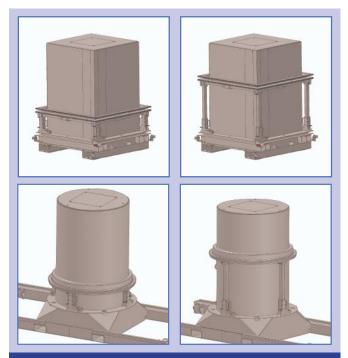

## Perfect for Wetcast Manhole Forms and Boxes

SmartJax can be used with any form where the pallet needs to be stooled up!

**SmartJax**<sup>™</sup> adjusts to a wide variety of heights.

**SmartJax**<sup>™</sup> can be used on both box and round forms.

SmartJax<sup>™</sup> pallet support on box form.

SmartJax™ adjustable magnetic support stand.

**SmartJax**<sup>™</sup> pallet support on round form.

| SHORT CAP    | TALL CAP |
|--------------|----------|
| 11 1/2" TUBE |          |
| 12''         | 19''     |
| 13''         | 20''     |
| 14''         | 21"      |
| 15"          | 22"      |
| 16''         | 23"      |
| 17"          |          |
| 18''         |          |