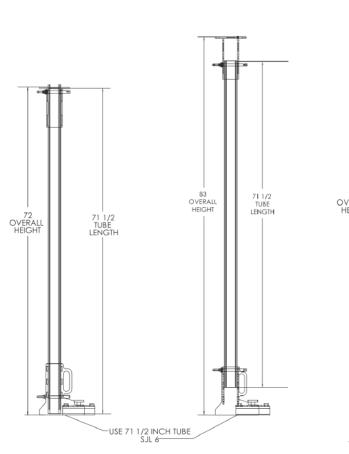

| SHORT CAP    | TALL CAP |
|--------------|----------|
| 71 1/2" TUBE |          |
| 72''         | 72''     |
| 73''         | 73''     |
| 74''         | 74''     |
| 75''         | 75''     |
| 76''         | 76''     |
| 77''         | 77''     |
| 78''         | 78''     |
|              | 79''     |
|              | 80''     |
|              | 81''     |
|              | 82''     |
|              | 83''     |