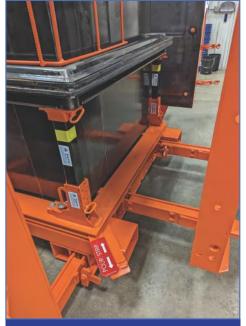

## Perfect for Wetcast Manhole Forms and Boxes

SmartJax can be used with any form where the pallet needs to be stooled up!

**SmartJax**<sup>™</sup> adjusts to a wide variety of heights.

**SmartJax**<sup>™</sup> can be used on both box and round forms.

SmartJax<sup>™</sup> pallet support on box form.

SmartJax™ adjustable magnetic support stand.

**SmartJax**<sup>™</sup> pallet support on round form.

| SHORT CAP    | TALL CAP |
|--------------|----------|
| 11 1/2" TUBE |          |
| 12''         | 19''     |
| 13''         | 20''     |
| 14''         | 21"      |
| 15"          | 22"      |
| 16''         | 23"      |
| 17"          |          |
| 18''         |          |