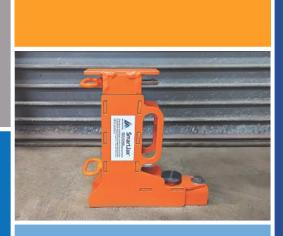

## Introducing SmartJax<sup>™</sup>\* A revolutionary way to firmly stool up pallets inside concrete forms

Our **patent-pending SmartJax**<sup>™</sup> adjustable support stand offers many advantages over existing pallet support systems:

**Simply Genius!** - you will love the speed and convenience of having a single unit to support and secure your pallet. Stand and magnets all-in-one.

**Safe** - say goodbye to the splintering and unreliability of using wood pieces, PVC or hollow core concrete traditionally used as supports.

**Strong** - our stand is built to last as a heavy steel fabricated weldment.

**Speedy** - multiple hole locations in the support tube make pin-facilitated height adjustment quick and easy.