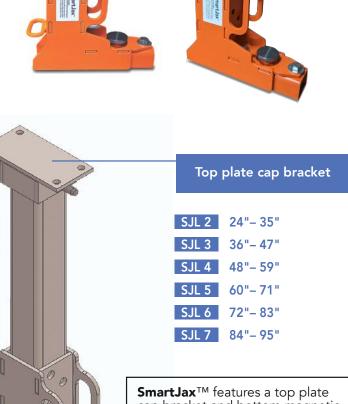

## **Product Highlights**

- 8000 pound capacity\*\*
- 12" overall height with adjustment from 12" to 23" in 1" increments – making it simple to size to your requirements
- 1000 pound on/off button base magnet for attachment to form sub-base
- Interchangeable leg tube heights

cap bracket and bottom magnetic base support stand with varying height tube legs.

Bottom magnetic base support stand

SmartJax<sup>™</sup> pallet support on box form.

SmartJax™ adjustable magnetic support stand.

**SmartJax**<sup>™</sup> pallet support on round form.

| SHORT CAP    | TALL CAP |
|--------------|----------|
| 11 1/2" TUBE |          |
| 12''         | 19''     |
| 13''         | 20''     |
| 14''         | 21"      |
| 15"          | 22"      |
| 16''         | 23"      |
| 17"          |          |
| 18''         |          |