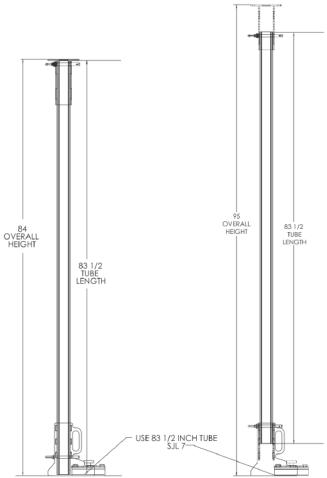

| SHORT CAP    | TALL CAP |  |
|--------------|----------|--|
| 83 1/2" TUBE |          |  |
| 84''         | 84''     |  |
| 85''         | 85''     |  |
| 86''         | 86''     |  |
| 87''         | 87''     |  |
| 88''         | 88''     |  |
| 89''         | 89''     |  |
| 90''         | 90''     |  |
|              | 91''     |  |
|              | 92''     |  |
|              | 93''     |  |
|              | 94''     |  |
|              | 95''     |  |