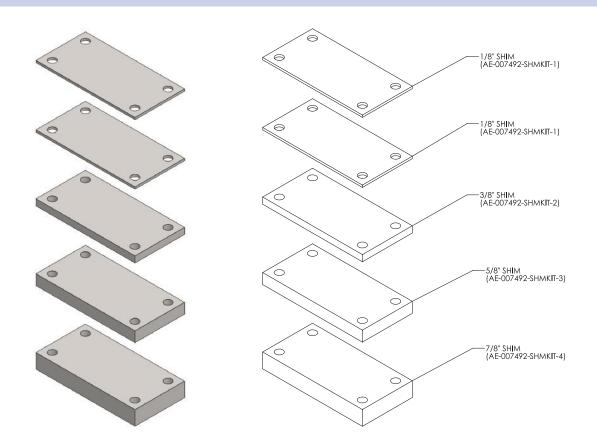

### Shim Kit (AE-007492 SHMKIT)

Metal shims are material used to fill space between the SmartJax<sup>™</sup> and pallet. They are used for leveling, adding support, or adjusting for better fit.