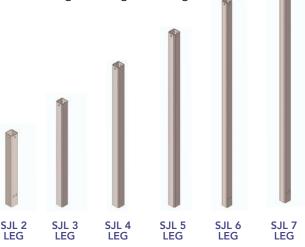

## **Product Highlights**

- 8000 pound capacity\*\*
- 12" overall height with adjustment from 12" to 23" in 1" increments – making it simple to size to your requirements
- 1000 pound on/off button base magnet for attachment to form sub-base
- Interchangeable leg tube heights

cap bracket and bottom magnetic base support stand with varying height tube legs.

Bottom magnetic base support stand