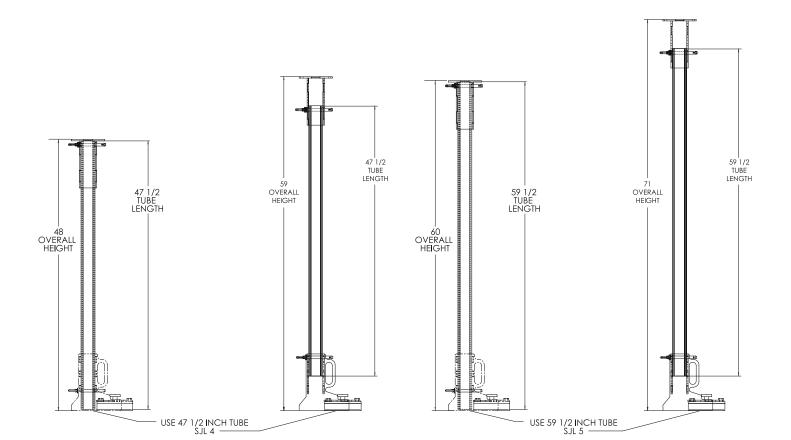

| SHORT CAP | TALL CAP     |  |  |
|-----------|--------------|--|--|
| 47 1/2    | 47 1/2" TUBE |  |  |
| 48''      | 48''         |  |  |
| 49''      | 49''         |  |  |
| 50''      | 50''         |  |  |
| 51''      | 51''         |  |  |
| 52''      | 52''         |  |  |
| 53''      | 53''         |  |  |
| 54''      | 54''         |  |  |
|           | 55''         |  |  |
|           | 56''         |  |  |
|           | 57''         |  |  |
|           | 58''         |  |  |
|           | 59''         |  |  |

| SHORT CAP    | TALL CAP |  |
|--------------|----------|--|
| 59 1/2" TUBE |          |  |
| 60''         | 60''     |  |
| 61''         | 61''     |  |
| 62''         | 62''     |  |
| 63''         | 63''     |  |
| 64''         | 64''     |  |
| 65''         | 65''     |  |
| 66''         | 66''     |  |
|              | 67''     |  |
|              | 68''     |  |
|              | 69''     |  |
|              | 70''     |  |
|              | 71''     |  |