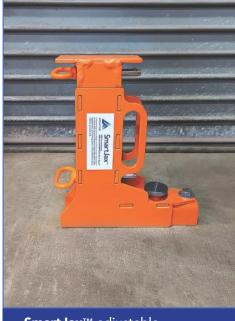

## Introducing SmartJax<sup>™</sup>\* A revolutionary way to firmly stool up pallets inside concrete forms

Our **patent-pending SmartJax**<sup>™</sup> adjustable support stand offers many advantages over existing pallet support systems:

**Simply Genius!** - you will love the speed and convenience of having a single unit to support and secure your pallet. Stand and magnets all-in-one.

**Safe** - say goodbye to the splintering and unreliability of using wood pieces, PVC or hollow core concrete traditionally used as supports.

**Strong** - our stand is built to last as a heavy steel fabricated weldment.

**Speedy** - multiple hole locations in the support tube make pin-facilitated height adjustment quick and easy.

## **Product Highlights**

- 8000 pound capacity\*\*
- 12" overall height with adjustment from 12" to 23" in 1" increments – making it simple to size to your requirements
- 1000 pound on/off button base magnet for attachment to form sub-base
- Interchangeable leg tube heights