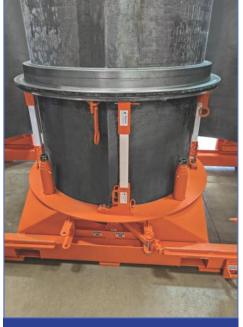

## Perfect for Wetcast Manhole Forms and Boxes

SmartJax can be used with any form where the pallet needs to be stooled up!

**SmartJax**<sup>™</sup> adjusts to a wide variety of heights.

**SmartJax**<sup>™</sup> can be used on both box and round forms.

SmartJax<sup>™</sup> pallet support on box form.

SmartJax™ adjustable magnetic support stand.

**SmartJax**<sup>™</sup> pallet support on round form.

| SHORT CAP    | TALL CAP |
|--------------|----------|
| 11 1/2" TUBE |          |
| 12''         | 19''     |
| 13''         | 20''     |
| 14''         | 21"      |
| 15"          | 22"      |
| 16''         | 23"      |
| 17"          |          |
| 18''         |          |