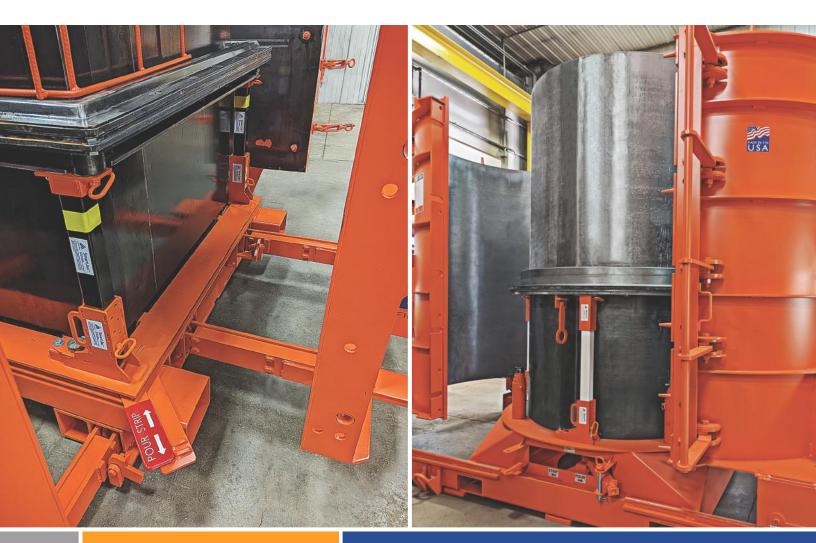

## Perfect for Wetcast Manhole Forms and Boxes

SmartJax can be used with any form where the pallet needs to be stooled up!

**SmartJax**<sup>™</sup> adjusts to a wide variety of heights.

**SmartJax**<sup>™</sup> can be used on both box and round forms.

SmartJax<sup>™</sup> pallet support on box form.

SmartJax™ adjustable magnetic support stand.

**SmartJax**<sup>™</sup> pallet support on round form.

| SHORT CAP    | TALL CAP |
|--------------|----------|
| 11 1/2" TUBE |          |
| 12''         | 19''     |
| 13''         | 20''     |
| 14''         | 21"      |
| 15"          | 22"      |
| 16''         | 23"      |
| 17"          |          |
| 18''         |          |