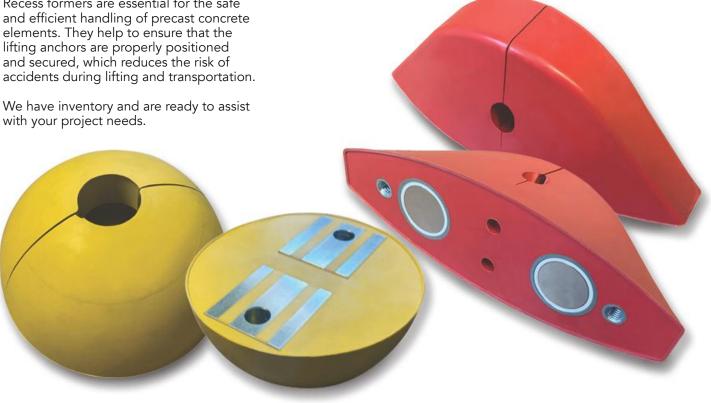

## Recess formers are essential for the safe elements. They help to ensure that the lifting anchors are properly positioned and secured, which reduces the risk of

with your project needs.

## Magnetic Recess Formers

Now Available!

| Part Number  | Description                  | Material | Size           |
|--------------|------------------------------|----------|----------------|
| PLRM14-MAG   | Utility Anchor Recess Former | Rubber   | .444" and 14mm |
| PLRM18-MAG   | Utility Anchor Recess Former | Rubber   | .671" and 18mm |
| PLDBRM4T-MAG | Dog Bone Recess Former       | Rubber   | 4 Ton          |
| PLDBRM8T-MAG | Dog Bone Recess Former       | Rubber   | 8 Ton          |