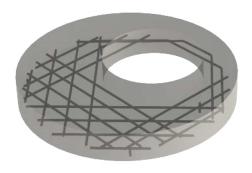

Haala Industries' Cover Mats are rebar and deformed bar reinforcement mats that can be designed to meet your specific loading applications. Cover mats can be made for round or square applications and are available with eccentric or centered manhole openings.