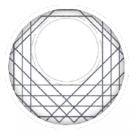

Haala Industries' Cover Mats are rebar and deformed bar reinforcement mats that can be designed to meet your specific loading applications. Cover mats can be made for round or square applications and are available with eccentric or centered manhole openings.