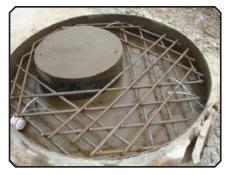

HS-20 LOAD RATING COVER MATS

INTAKE COVER MATS

MISCELLANEOUS MATS AND ACCESSORIES

COVER MATS

BASE MATS

Every Haala Industries' Rebar Mat is designed and built to give you the convenience and confidence expected of the industy's leading metal fabricator, but they also come with a number of unique advantages.

Haala Industries' Cover Mats are rebar and deformed bar reinforcement mats that can be designed to meet your specific loading applications. Cover mats can be made for round or square applications and are available with eccentric or centered manhole openings.