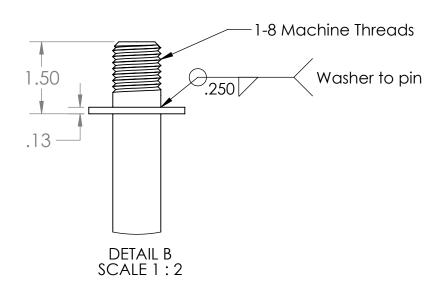

| N |           |      | Part # BP          |                                      |                   |                       |              |  |
|---|-----------|------|--------------------|--------------------------------------|-------------------|-----------------------|--------------|--|
|   | MATERIAL: |      | Desc. 1"x          | <b>Desc.</b> 1"x31.5" IL Barrier Pin |                   |                       |              |  |
|   | TOTAL Wt: | XXX  | *DIMENSIONS ARE    | IN INCHES                            | Title: BP1.0X31.5 |                       |              |  |
|   | WEIGHT:   | 7.06 | DRAWN BY: Caleb S. | 2/20/2012                            | ille: DF1.UA31.3  |                       |              |  |
|   | FINISH:   | None | REVISED: shea      | 9/16/2016                            | REV: <b>1</b> +   | *DO NOT SCALE DRAWING | SHEET 3 OF 3 |  |