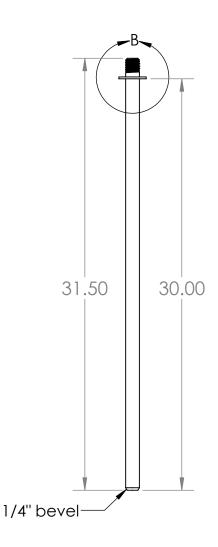

| N |           |      | Part # BP          |                                      |                   |                       |              |  |
|---|-----------|------|--------------------|--------------------------------------|-------------------|-----------------------|--------------|--|
|   | MATERIAL: |      | Desc. 1"x          | <b>Desc.</b> 1"x31.5" IL Barrier Pin |                   |                       |              |  |
|   | TOTAL Wt: | XXX  | *DIMENSIONS ARE    | IN INCHES                            | Title: BP1.0X31.5 |                       |              |  |
|   | WEIGHT:   | 7.06 | DRAWN BY: Caleb S. | 2/20/2012                            | ille: DF1.UA31.3  |                       |              |  |
|   | FINISH:   | None | REVISED: shea      | 9/16/2016                            | REV: <b>1</b> +   | *DO NOT SCALE DRAWING | SHEET 3 OF 3 |  |