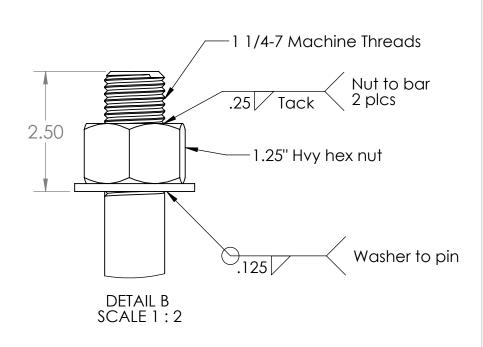

|                                                                     |            |                           | art # BP1.25X26.5 |                           |                       |              |  |
|---------------------------------------------------------------------|------------|---------------------------|-------------------|---------------------------|-----------------------|--------------|--|
| MATERIMAterial <not specified=""> Desc. 1.25x26.5 barrier pin</not> |            |                           |                   |                           |                       |              |  |
| TOTAL Wt:                                                           |            | *DIMENSIONS ARE IN INCHES |                   | <b>Title:</b> BP1.25X26.5 |                       |              |  |
| WEIGHT:                                                             | 10.17      | DRAWN BY: Caleb S         | 12/17/2010        | IIIIE. DF 1.23A20.3       |                       |              |  |
| FINISH:                                                             | Galvanized | REVISED: shea             | 9/19/2016         | REV: 1+                   | *DO NOT SCALE DRAWING | SHEET 3 OF 3 |  |
|                                                                     |            |                           |                   |                           |                       |              |  |