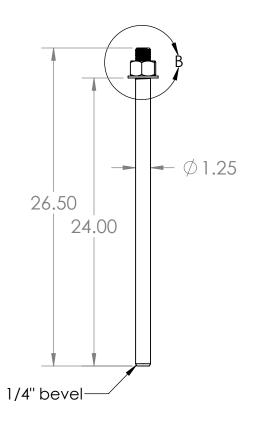

|                                                                     |            |                           | art # BP1.25X26.5 |                           |                       |              |  |
|---------------------------------------------------------------------|------------|---------------------------|-------------------|---------------------------|-----------------------|--------------|--|
| MATERIMAterial <not specified=""> Desc. 1.25x26.5 barrier pin</not> |            |                           |                   |                           |                       |              |  |
| TOTAL Wt:                                                           |            | *DIMENSIONS ARE IN INCHES |                   | <b>Title:</b> BP1.25X26.5 |                       |              |  |
| WEIGHT:                                                             | 10.17      | DRAWN BY: Caleb S         | 12/17/2010        | IIIIE. DF 1.23A20.3       |                       |              |  |
| FINISH:                                                             | Galvanized | REVISED: shea             | 9/19/2016         | REV: 1+                   | *DO NOT SCALE DRAWING | SHEET 3 OF 3 |  |
|                                                                     |            |                           |                   |                           |                       |              |  |