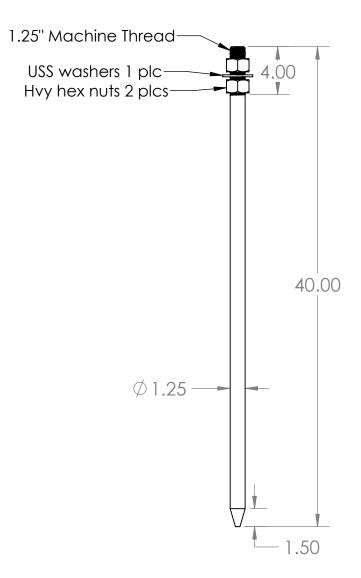

None

- Unit is made from A36 steel and can be hot dip galvanized after fabrication per ASTM A123/F2329. All material is USA domestic.

PROPRIETARY AND CONFIDENTIAL THE INFORMATION CONTAINED IN THIS DRAWING IS THE SOLE PROPERTY OF HAALA INDUSTRIES. ANY REPRODUCTION IN PART OR AS A WHOLE WITHOUT THE WRITTEN PERMISSION OF HAALA INDUSTRIES IS PROHIBITED.

|                                                                                                        |            | BP1.25X4         |       |
|--------------------------------------------------------------------------------------------------------|------------|------------------|-------|
| NATERI <b>M</b> aterial <not specified<="" th=""><th>Desc.</th><th>Pin 1.25"x</th><th>(40''</th></not> | Desc.      | Pin 1.25"x       | (40'' |
| OTAL Wt:                                                                                               | *DIMENSIOI | NS ARE IN INCHES |       |

REVISED: shea

DRAWN BY: Caleb S. 12/17/2010 **Title:** BP1.25X40 14 94 WEIGHT:

9/19/2016 REV: A+ \*DO NOT SCALE DRAWING SHEET 3 OF 3