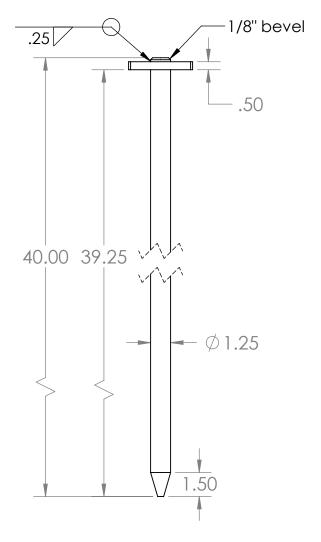

- Unit is made from A36 steel and can be hot dip galvanized after fabrication per ASTM A123/F2329. All material is USA domestic.
- 2.

PROPRIETARY AND CONFIDENTIAL
THE INFORMATION CONTAINED IN THIS
DRAWING IS THE SOLE PROPERTY OF
HAALA INDUSTRIES. ANY REPRODUCTION IN PART OR AS A WHOLE WITHOUT THE WRITTEN PERMISSION OF HAALA INDUSTRIES IS PROHIBITED.

|                                                                  |     |                         | BP1.25X40WP |           |                    |         |               |              |
|------------------------------------------------------------------|-----|-------------------------|-------------|-----------|--------------------|---------|---------------|--------------|
| MATERIMATERIAL <not specified=""> Desc. Anchor Pin 1.25x40</not> |     |                         |             |           |                    |         |               |              |
| TOTAL Wt:                                                        |     | *DIMENSIONS ARE IN INCH |             | INCHES    | Title: BP1.25X40WP |         |               |              |
| WEIGHT: 14                                                       | .82 | DRAWN BY:               | 12          | 2/24/2010 | illie. D           | F 1.ZJ/ | \4UVVF        |              |
| FINISH: N                                                        | one | REVISED: shea           | 9,          | /19/2016  | REV: A+            | *DO NOT | SCALE DRAWING | SHEET 4 OF 4 |