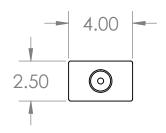

|                                                                  |     |                         | BP1.25X40WP |           |                    |         |               |              |
|------------------------------------------------------------------|-----|-------------------------|-------------|-----------|--------------------|---------|---------------|--------------|
| MATERIMATERIAL <not specified=""> Desc. Anchor Pin 1.25x40</not> |     |                         |             |           |                    |         |               |              |
| TOTAL Wt:                                                        |     | *DIMENSIONS ARE IN INCH |             | INCHES    | Title: BP1.25X40WP |         |               |              |
| WEIGHT: 14                                                       | .82 | DRAWN BY:               | 12          | 2/24/2010 | illie. D           | F 1.ZJ/ | \4UVVF        |              |
| FINISH: N                                                        | one | REVISED: shea           | 9,          | /19/2016  | REV: A+            | *DO NOT | SCALE DRAWING | SHEET 4 OF 4 |