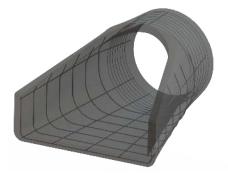

FLARED END & CONE CAGES

Haala Industries offers a complete line of prefabricated and preformed reinforcement for manhole Cone Cages and Concrete Flared End Sections. Haala currently produces a large variety of concentric and eccentric manhole cone cages in various heights and manhole openings. Our flared end line consists of cages for round, arch and elliptical. We have the capability to custom design and manufacture wire cages and reinforcement products to meet your specific requirements.

MANHOLE RISER CAGES

ROUND PIPE FLARED END CAGES

SPAN AND ELLIPTICLE PIPE FLARED END CAGES

Every Haala Industries' Flared End and Cone Cages are designed and built to give you the convenience and confidence expected of the industry's leading metal fabricator, but they also come with a number of unique advantages.