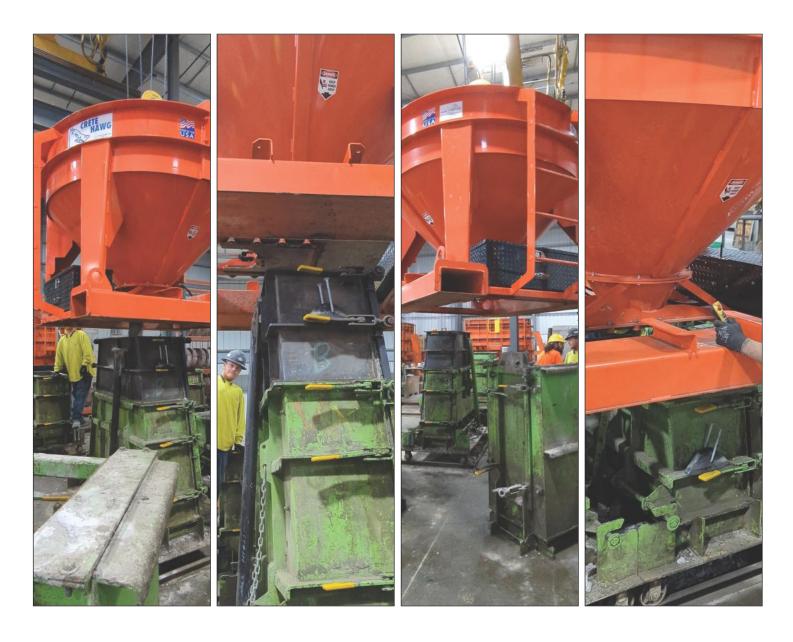

## Introducing: NextGen Crete Hawg with Electric/Hydraulic Power

The ingenuity of our original model is now even beter!

Built on a decade of proven product success, we've designed our new Electric/Hydraulic Crete Hawg model with features that bring even more safety and efficiency to your production process, including;

**More power at your fingertips.** You'll enjoy our same popular slide gate functionally but with the torque and precision of electric/hydraulic power instead of air power. Plus, the control panel is streamlined for ultimate ease of use.

**Save Time** – Electric/Hydraulic power system eliminates the need to fill air tanks between pours.

**Increased visibility**. No more air tanks means an unobstructed view so you can pour with confidence.

**Easy to Clean** – You won't have to navigate around air tanks making clean-up a breeze.

## Now Available on all Crete Hawg models

- Improved lifting bail pick point and lifting bail Positioning that is parallel with the fork truck pockets for better visibility.
- Openings to chain the Crete Hawg to the fork truck mast and operator hand hole to optimize handling and maneuvering of the bucket while pouring.