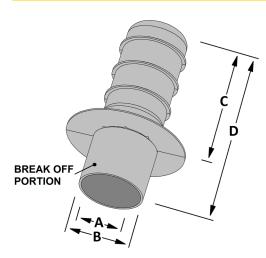

## Plug 27mm flange flat

The plug has a flat flange for fitting to flat surfaces. The internal diameter is sized to accept 27mm components and be pushed into a 35mm (1 3/8") formed hole in the concrete formwork.

| Code  | A (internal<br>diameter) | B (breakoff<br>diameter) | C (plug cas-<br>tin length) | D (overall<br>length) |
|-------|--------------------------|--------------------------|-----------------------------|-----------------------|
| SP194 | 27 mm                    | 35 mm                    | 70 mm                       | 100 mm                |