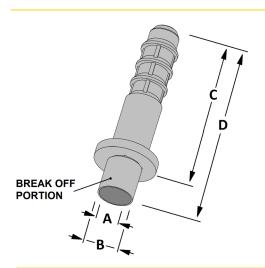

## Plug 14mm flange flat

The plug has a flat flange for fitting to flat surfaces. The internal diameter is sized to accept 14mm components and be pushed into a 19mm formed hole in the concrete formwork.

| Code  | A (internal<br>diameter) | B (breakoff<br>diameter) | C (plug cas-<br>tin length) | D (overall<br>length) |
|-------|--------------------------|--------------------------|-----------------------------|-----------------------|
| SP197 | 14 mm                    | 19 mm                    | 84 mm                       | 104 mm                |