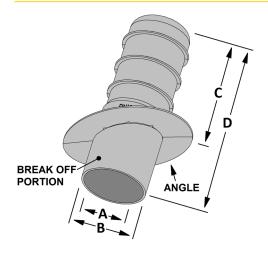

## Plug 27mm flange angle

The plug has an angled flange for fitting to curved surfaces. The internal diameter is sized to accept 27mm components and be pushed into a 35mm (1 3/8") formed hole in the concrete formwork.

| Code  | A (internal<br>diameter) | B (breakoff<br>diameter) | C (plug cas-<br>tin length) | D (overall<br>length) |
|-------|--------------------------|--------------------------|-----------------------------|-----------------------|
| SP195 | 27 mm                    | 35 mm                    | 70 mm                       | 100 mm                |