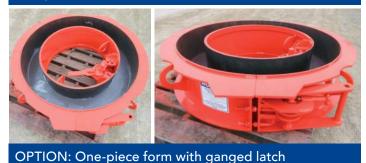

# Single Pour Grade Ring Form

Single pour grade ring forms are available as two-piece or optional one-piece forms, and come standard with a collapsible core. The system also includes a flat pallet that is flame-cut or for an option, machined.

## The Afinitas Advantage

- Heavy steel construction designed for strength, durability and performance
- Diameters 24" through 48"
- Mechanical collapsing inner core
- Variable height adjustments
- Two-piece form design with toggle clamps, seam bars and alignment pins