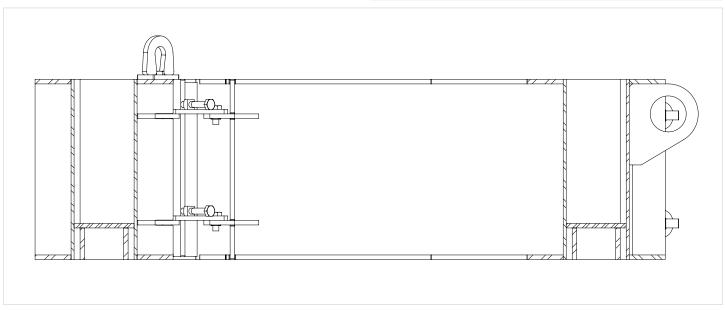

# Single Pour Grade Ring Form

Single pour grade ring forms are available as two-piece or optional one-piece forms, and come standard with a collapsible core. The system also includes a flat pallet that is flame-cut or for an option, machined.

## The Afinitas Advantage

- Heavy steel construction designed for strength, durability and performance
- Diameters 24" through 48"
- Mechanical collapsing inner core
- Variable height adjustments
- Two-piece form design with toggle clamps, seam bars and alignment pins