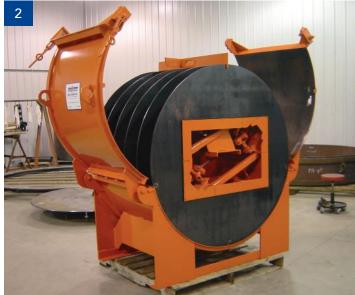

# Why Choose a Battery Ring Form?

- Multiple grade rings can be made all in one pour
- Standard form length of 72" long
- Three-piece, fold-open form design with toggle clamps, seam bars and alignment pins
- Manual collapsing core

## The Afinitas Advantage

- Heavy steel construction designed for strength, durability and performance
- Diameters 24" through 48"
- Mechanical collapsing inner core
- Predetermined grade ring thickness adjustments of: 2", 3", 4", 6", 8" & 12"