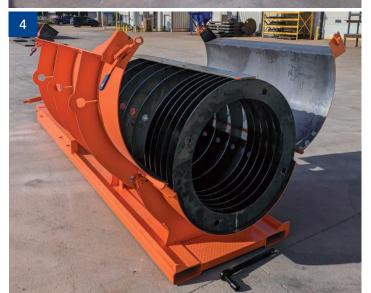

# Single Pour Grade Ring Form

Single pour grade ring forms are available as two-piece or optional one-piece forms, and come standard with a collapsible core. The system also includes a flat pallet that is flame-cut or for an option, machined.

## The Afinitas Advantage

- Heavy steel construction designed for strength, durability and performance
- Diameters 24" through 48"
- Mechanical collapsing inner core
- Variable height adjustments
- Two-piece form design with toggle clamps, seam bars and alignment pins