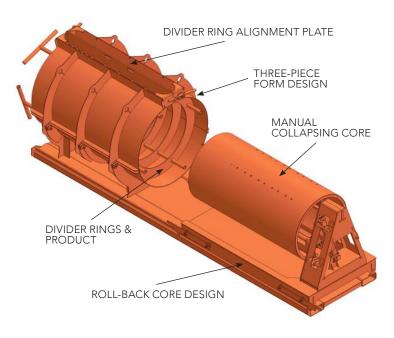

# Why Choose a Battery Ring Form?

- Multiple grade rings can be made all in one pour
- Standard form length of 72" long
- Three-piece, fold-open form design with toggle clamps, seam bars and alignment pins
- Manual collapsing core

## The Afinitas Advantage

- Heavy steel construction designed for strength, durability and performance
- Diameters 24" through 48"
- Mechanical collapsing inner core
- Predetermined grade ring thickness adjustments of: 2", 3", 4", 6", 8" & 12"

Special short length, three-piece fold open form