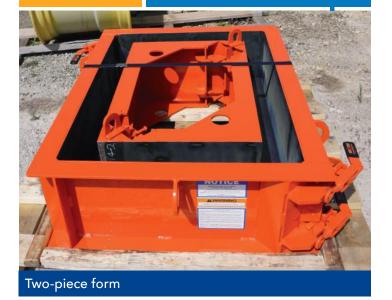

# Single Pour Grade Ring Form

Single pour grade ring forms are available as two-piece or optional one-piece forms, and come standard with a collapsible core. The system also includes a flat pallet that is flame-cut or for an option, machined.

## The Afinitas Advantage

- Heavy steel construction designed for strength, durability and performance
- Diameters 24" through 48"
- Mechanical collapsing inner core
- Variable height adjustments
- Two-piece form design with toggle clamps, seam bars and alignment pins