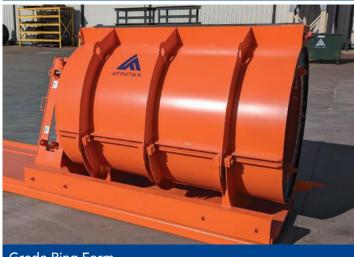

# Why Choose a Battery Ring Form?

- Multiple grade rings can be made all in one pour
- Standard form length of 72" long
- Three-piece, fold-open form design with toggle clamps, seam bars and alignment pins
- Manual collapsing core

## The Afinitas Advantage

- Heavy steel construction designed for strength, durability and performance
- Diameters 24" through 48"
- Mechanical collapsing inner core
- Predetermined grade ring thickness adjustments of: 2", 3", 4", 6", 8" & 12"

Special short length, three-piece fold open form