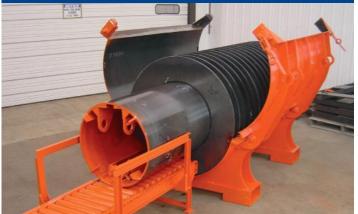

# Why Choose a Battery Ring Form?

- Multiple grade rings can be made all in one pour
- Standard form length of 72" long
- Three-piece, fold-open form design with toggle clamps, seam bars and alignment pins
- Manual collapsing core

## The Afinitas Advantage

- Heavy steel construction designed for strength, durability and performance
- Diameters 24" through 48"
- Mechanical collapsing inner core
- Predetermined grade ring thickness adjustments of: 2", 3", 4", 6", 8" & 12"