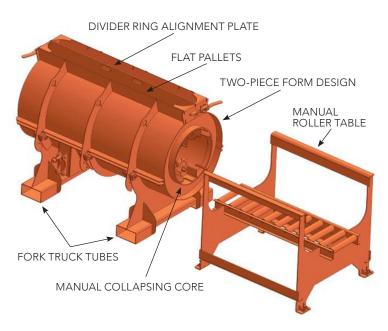

# Single Pour Grade Ring Form

Single pour grade ring forms are available as two-piece or optional one-piece forms, and come standard with a collapsible core. The system also includes a flat pallet that is flame-cut or for an option, machined.

## The Afinitas Advantage

- Heavy steel construction designed for strength, durability and performance
- Diameters 24" through 48"
- Mechanical collapsing inner core
- Variable height adjustments
- Two-piece form design with toggle clamps, seam bars and alignment pins