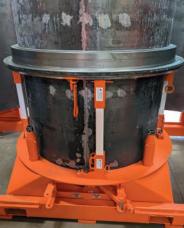

# Why Choose a Battery Ring Form?

- Multiple grade rings can be made all in one pour
- Standard form length of 72" long
- Three-piece, fold-open form design with toggle clamps, seam bars and alignment pins
- Manual collapsing core

## The Afinitas Advantage

- Heavy steel construction designed for strength, durability and performance
- Diameters 24" through 48"
- Mechanical collapsing inner core
- Predetermined grade ring thickness adjustments of: 2", 3", 4", 6", 8" & 12"

Special short length, three-piece fold open form

# Battery Grade Ring Forms Options