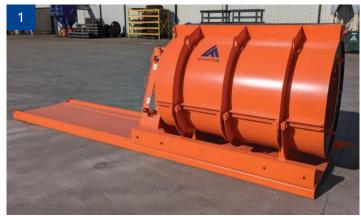

## **Roller Table Benefits:**

- You can manually collapse the core and roll the core on the table. This reduces crane or fork truck picks.
- Reduced core handling for less core damage.

OPTION: Two-piece form (top form half lifts off using an overhead hoist)

See our Battery Grade Ring Form in action.