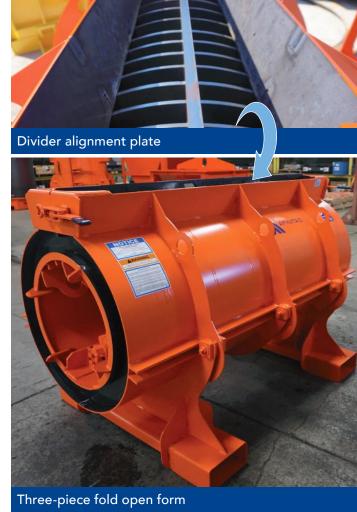

# Why Choose a Battery Ring Form?

- Multiple grade rings can be made all in one pour
- Standard form length of 72" long
- Three-piece, fold-open form design with toggle clamps, seam bars and alignment pins
- Manual collapsing core

## The Afinitas Advantage

- Heavy steel construction designed for strength, durability and performance
- Diameters 24" through 48"
- Mechanical collapsing inner core
- Predetermined grade ring thickness adjustments of: 2", 3", 4", 6", 8" & 12"

Special short length, three-piece fold open form