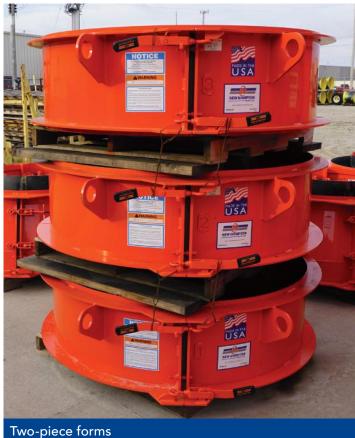

# Single Pour Grade Ring Form

Single pour grade ring forms are available as two-piece or optional one-piece forms, and come standard with a collapsible core. The system also includes a flat pallet that is flame-cut or for an option, machined.

## The Afinitas Advantage

- Heavy steel construction designed for strength, durability and performance
- Diameters 24" through 48"
- Mechanical collapsing inner core
- Variable height adjustments
- Two-piece form design with toggle clamps, seam bars and alignment pins