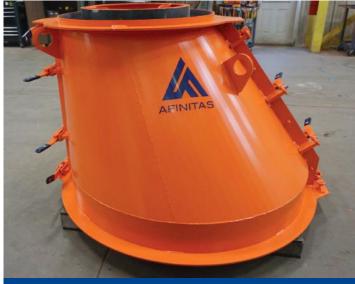

Wetcast formwork is a core competency of the Afinitas team. We have been trusted for decades to engineer forms for a wide variety of applications, including:

- Manhole Cone Forms
- Manhole Riser Forms
- Manhole Slab Top, Transition Slab, Base Slab Forms
- Box Forms
- Flared End Forms
- Battery Grade Ring Forms
- Manhole Joint Rings

Manhole Cone Form

**Box Form** 

**Grade Ring Form** 

Contact our team at +1 641-394-4111 or email rfq@afinitas.com