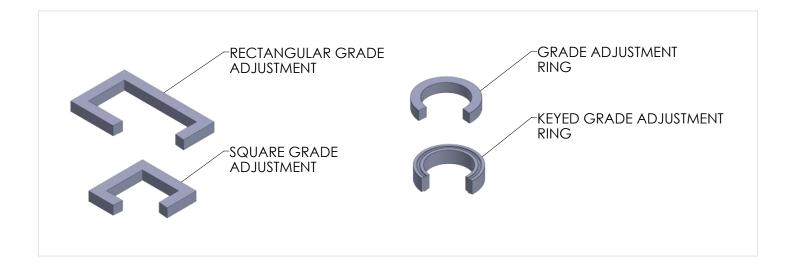

# **Grade Ring**Forming Systems

Wetcast Forms Customized to Your Specifications

- · Round
- · Square
- · Rectangular

# Single Pour Square and Rectangular Forms

These custom-designed forms are used to create a wide variety of grade rings for utility boxes, drainage channels, vaults and more.

# Round OD with Square or Rectangle ID