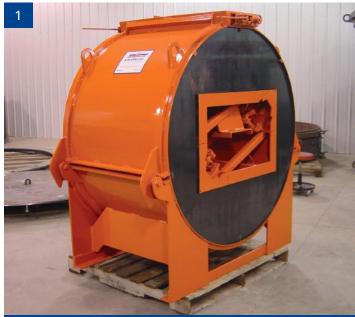

# Why Choose a Battery Ring Form?

- Multiple grade rings can be made all in one pour
- Standard form length of 72" long
- Three-piece, fold-open form design with toggle clamps, seam bars and alignment pins
- Manual collapsing core

## The Afinitas Advantage

- Heavy steel construction designed for strength, durability and performance
- Diameters 24" through 48"
- Mechanical collapsing inner core
- Predetermined grade ring thickness adjustments of: 2", 3", 4", 6", 8" & 12"