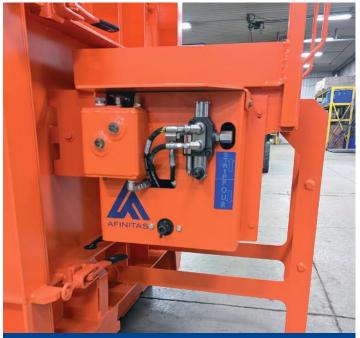

# Introducing SmartConnect™\*

An Intelligent Bolt-On Power Unit for hydraulic collapsible cores. With SmartConnect™, you have a self-contained hydraulic power unit that is mounted directly on the form. There are no electric carts or cords. The unit is powered by a standard 20 volt - 1/2" drive cordless drill that uses the same hydraulics to operate the core to open and close.

SmartConnect<sup>™</sup> is mounted directly on the form to power the collapsible core hydraulics.

The self-contained unit is not dependent on any other equipment except a standard 20 volt - 1/2" drive cordless drill