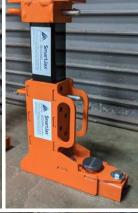

Special short length, three-piece fold open form

Need concrete accessories?

See our selection at <u>afinitas.com</u>/accessories.

Our patent-pending SmartJax™ adjustable support stand offers many advantages over existing pallet support systems:

Simply Genius! You will love the speed and convenience of having a single unit to support and secure your pallet. Stand and magnets all-in-one.

Safe – say goodbye to the splintering and unreliability of using wood pieces, PVC or hollow core concrete traditionally used as supports.

Strong – our stand is built to last as a heavy steel fabricated weldment.

**Speedy** – multiple hole locations in the support tube make pin-facilitated height adjustment quick and easy.

# **Product Highlights**

- 8000 pound capacity\*\*
- 12"overall height with adjustment up to 18"tall in 1"increments, making it simple to size to your requirements
- 1000 pound on/off button base magnet for attachment to form sub-base
- Interchangeable leg tube heights
- Patent-pending.
- \*\* Depending on pallet design, a minimum of 3 to 4 SmartJax™ (or more) are to be used at all times to support a flat pallet, pallet support stool, joint forming pallet or any combination along with the concrete load.