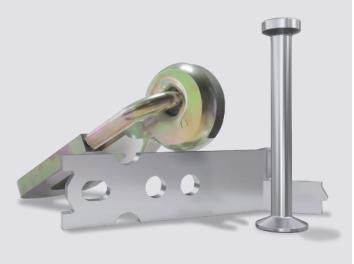

Special short length, three-piece fold open form

Need concrete accessories?

See our selection at <u>afinitas.com</u>/accessories.

Our patent-pending SmartJax™ adjustable support stand offers many advantages over existing pallet support systems:

Simply Genius! You will love the speed and convenience of having a single unit to support and secure your pallet. Stand and magnets all-in-one.

Safe – say goodbye to the splintering and unreliability of using wood pieces, PVC or hollow core concrete traditionally used as supports.

Strong – our stand is built to last as a heavy steel fabricated weldment.

**Speedy** – multiple hole locations in the support tube make pin-facilitated height adjustment quick and easy.

# **Product Highlights**

- 8000 pound capacity\*\*
- 12"overall height with adjustment up to 18"tall in 1"increments, making it simple to size to your requirements
- 1000 pound on/off button base magnet for attachment to form sub-base
- Interchangeable leg tube heights
- Patent-pending.
- \*\* Depending on pallet design, a minimum of 3 to 4 SmartJax™ (or more) are to be used at all times to support a flat pallet, pallet support stool, joint forming pallet or any combination along with the concrete load.