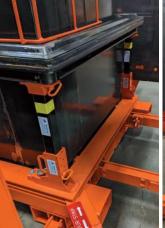

SmartJax™ can be used on both box and round forms.

Precast concrete forms with collapsible cores make it easier to remove the product from the form. However, powering up the hydraulics to retract and expand the core can be a hassle. Typically a large cart carrying a power unit, power cords and hoses must be wheeled to the form. The hoses must be attached to the hydraulics on the form, the unit must be plugged in and once the core moves, everything must be disconnected before the cart can move to the next form. This process not only takes time but it wastes time that could be spent working on multiple forms at once.

# Introducing SmartConnect™\*

An Intelligent Bolt-On Power Unit for hydraulic collapsible cores. With SmartConnect™, you have a self-contained hydraulic power unit that is mounted directly on the form. There are no electric carts or cords. The unit is powered by a standard 20 volt - 1/2" drive cordless drill that uses the same hydraulics to operate the core to open and close.

SmartConnect<sup>™</sup> is mounted directly on the form to power the collapsible core hydraulics.

The self-contained unit is not dependent on any other equipment except a standard 20 volt - 1/2" drive cordless drill