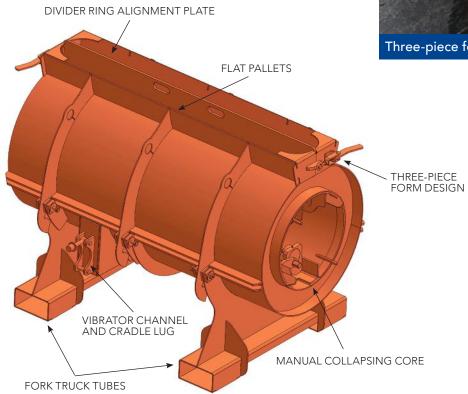

# Why Choose a Battery Ring Form?

- Multiple grade rings can be made all in one pour
- Standard form length of 72" long
- Three-piece, fold-open form design with toggle clamps, seam bars and alignment pins
- Manual collapsing core

## The Afinitas Advantage

- Heavy steel construction designed for strength, durability and performance
- Multiple grade rings can be made all in one pour
- Standard form length of 72" long
- Three-piece, fold-open form design with toggle clamps, seam bars and alignment pins
- Mechanical collapsing inner core
- Predetermined grade ring thickness adjustments of: 2", 3", 4", 6", 8" & 12"