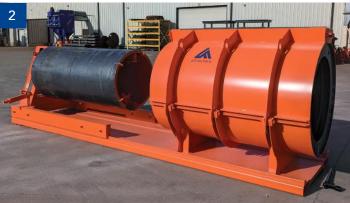

## **Roller Table Benefits:**

- You can manually collapse the core and roll the core on the table. This reduces crane or fork truck picks.
- Reduced core handling for less core damage.

OPTION: Two-piece form (top form half lifts off using an overhead hoist)

See our Battery Grade Ring Form in action.