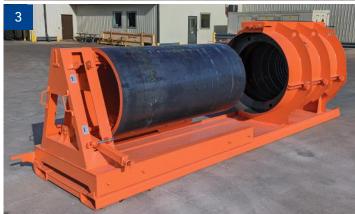

# Single Pour Grade Ring Form

Single pour grade ring forms are available as two-piece or optional one-piece forms, and come standard with a collapsible core. The system also includes a flat pallet that is flame-cut or for an option, machined.

## The Afinitas Advantage

- Heavy steel construction designed for strength, durability and performance
- Diameters 24" through 48"
- Mechanical collapsing inner core
- Variable height adjustments
- Two-piece form design with toggle clamps, seam bars and alignment pins