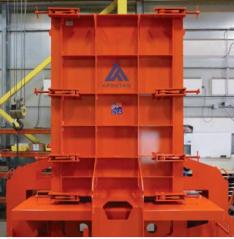

# **Grade Ring**Forming Systems

Wetcast Forms Customized to Your Specifications

- · Round
- · Square
- · Rectangular

# Heavy steel construction designed for strength, durability and performance

Afinitas is known for bringing together the top engineering and manufacturing expertise in the industry to build best-in-class precast forming systems. Our wide range of quality products are backed by knowledgeable and responsive customer sales and manufacturing team members who are there to assist you throughout the life of your form. And to that point, our forms are built to last. We combine heavy-duty steel with an innovative approach to manufacturing that will ensure we can help you take your business where you want to grow.

# Grade Ring Forming Systems

Afinitas offers a complete range of single pour and battery-style wetcast grade ring forming systems designed to help you maximize efficiency in your concrete grade ring adjustment systems.

# Single Pour Grade Ring Form

Single pour grade ring forms are available as two-piece or optional one-piece forms, and come standard with a collapsible core. The system also includes a flat pallet that is flame-cut or for an option, machined.