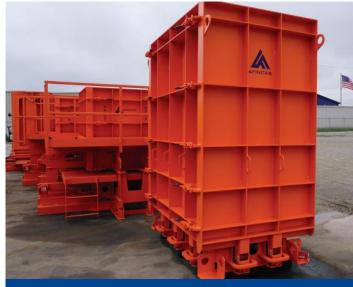

Manhole Cone Form

**Box Form** 

**Grade Ring Form** 

Contact our team at +1 641-394-4111 or email rfq@afinitas.com

# Single Pour Grade Ring Form

Single pour grade ring forms are available as two-piece or optional one-piece forms, and come standard with a collapsible core. The system also includes a flat pallet that is flame-cut or for an option, machined.

## The Afinitas Advantage

- Heavy steel construction designed for strength, durability and performance
- Diameters 24" through 48"
- Mechanical collapsing inner core
- Variable height adjustments
- Two-piece form design with toggle clamps, seam bars and alignment pins