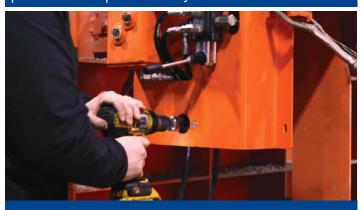

# Introducing SmartConnect™\*

An Intelligent Bolt-On Power Unit for hydraulic collapsible cores. With SmartConnect™, you have a self-contained hydraulic power unit that is mounted directly on the form. There are no electric carts or cords. The unit is powered by a standard 20 volt - 1/2" drive cordless drill that uses the same hydraulics to operate the core to open and close.

## Benefits of SmartConnect™

- Save time at least 10 mins. or more per form!
  - No wheeling of carts around the plant
  - No hoses and cords to connect and disconnect
  - No more waiting all you need is a cordless drill to operate the unit, allowing you to work on many forms at once
  - Ultimately, your strip-out and set-up will go faster

Watch the SmartConnect™ Cordless Hydraulic Power System Video