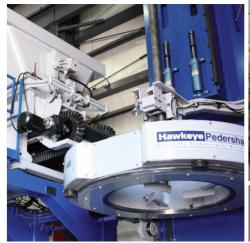

# Why Choose a Battery Ring Form?

- Multiple grade rings can be made all in one pour
- Standard form length of 72" long
- Three-piece, fold-open form design with toggle clamps, seam bars and alignment pins
- Manual collapsing core

## The Afinitas Advantage

- Heavy steel construction designed for strength, durability and performance
- Diameters 24" through 48"
- Mechanical collapsing inner core
- Predetermined grade ring thickness adjustments of: 2", 3", 4", 6", 8" & 12"

Special short length, three-piece fold open form

# Battery Grade Ring Forms Options