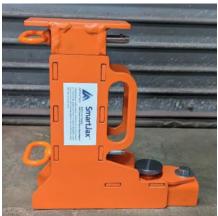

Special short length, three-piece fold open form

Need concrete accessories?

See our selection at <u>afinitas.com</u>/accessories.

Our patent-pending SmartJax™ adjustable support stand offers many advantages over existing pallet support systems:

Simply Genius! You will love the speed and convenience of having a single unit to support and secure your pallet. Stand and magnets all-in-one.

Safe – say goodbye to the splintering and unreliability of using wood pieces, PVC or hollow core concrete traditionally used as supports.

Strong – our stand is built to last as a heavy steel fabricated weldment.

**Speedy** – multiple hole locations in the support tube make pin-facilitated height adjustment quick and easy.

# **Product Highlights**

- 8000 pound capacity\*\*
- 12"overall height with adjustment up to 18"tall in 1"increments, making it simple to size to your requirements
- 1000 pound on/off button base magnet for attachment to form sub-base
- Interchangeable leg tube heights
- Patent-pending.
- \*\* Depending on pallet design, a minimum of 3 to 4 SmartJax™ (or more) are to be used at all times to support a flat pallet, pallet support stool, joint forming pallet or any combination along with the concrete load.