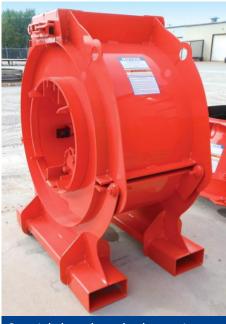

# Single Pour Grade Ring Form

Single pour grade ring forms are available as two-piece or optional one-piece forms, and come standard with a collapsible core. The system also includes a flat pallet that is flame-cut or for an option, machined.

## The Afinitas Advantage

- Heavy steel construction designed for strength, durability and performance
- Diameters 24" through 48"
- Mechanical collapsing inner core
- Variable height adjustments
- Two-piece form design with toggle clamps, seam bars and alignment pins