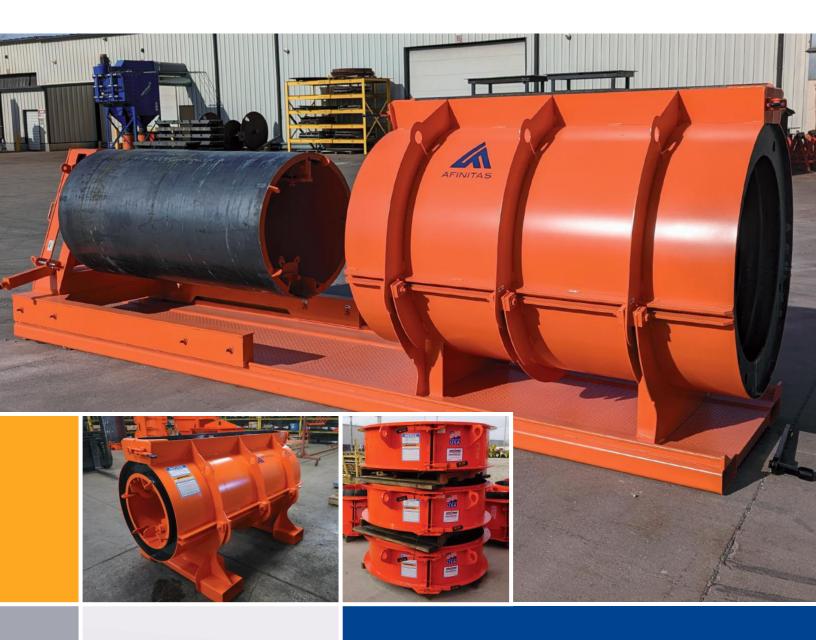

# Single Pour Grade Ring Form

Single pour grade ring forms are available as two-piece or optional one-piece forms, and come standard with a collapsible core. The system also includes a flat pallet that is flame-cut or for an option, machined.

## The Afinitas Advantage

- Heavy steel construction designed for strength, durability and performance
- Diameters 24" through 48"
- Mechanical collapsing inner core
- Variable height adjustments
- Two-piece form design with toggle clamps, seam bars and alignment pins

# Why Choose a Battery Ring Form?

- Multiple grade rings can be made all in one pour
- Standard form length of 72" long
- Three-piece, fold-open form design with toggle clamps, seam bars and alignment pins
- Manual collapsing core

## The Afinitas Advantage

- Heavy steel construction designed for strength, durability and performance
- Diameters 24" through 48"
- Mechanical collapsing inner core
- Predetermined grade ring thickness adjustments of: 2", 3", 4", 6", 8" & 12"