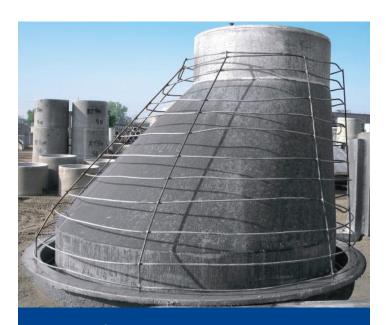

# **Grade Ring**Forming Systems

Wetcast Forms Customized to Your Specifications

- · Round
- · Square
- · Rectangular

# Grade Ring Forming Systems

Afinitas offers a complete range of single pour and battery-style wetcast grade ring forming systems designed to help you maximize efficiency in your concrete grade ring adjustment systems.

Whether you require round (manhole grade ring forms) or rectangular (catch basin grade ring forms), Afinitas has a system that can withstand the harshest storm and sanitary sewer conditions.