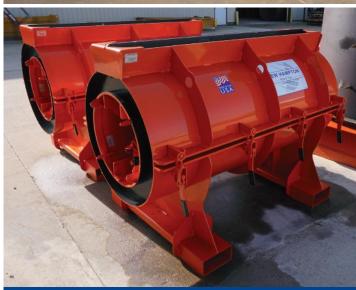

# Why Choose a Battery Ring Form?

- Multiple grade rings can be made all in one pour
- Standard form length of 72" long
- Three-piece, fold-open form design with toggle clamps, seam bars and alignment pins
- Manual collapsing core

## The Afinitas Advantage

- Heavy steel construction designed for strength, durability and performance
- Diameters 24" through 48"
- Mechanical collapsing inner core
- Predetermined grade ring thickness adjustments of: 2", 3", 4", 6", 8" & 12"

Special short length, three-piece fold open form