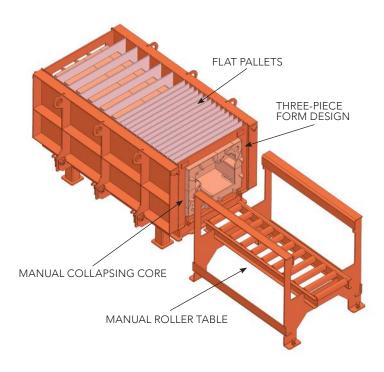

# Why Choose a Battery Ring Form?

- Multiple grade rings can be made all in one pour
- Standard form length of 72" long
- Three-piece, fold-open form design with toggle clamps, seam bars and alignment pins
- Manual collapsing core

## The Afinitas Advantage

- Heavy steel construction designed for strength, durability and performance
- Diameters 24" through 48"
- Mechanical collapsing inner core
- Predetermined grade ring thickness adjustments of: 2", 3", 4", 6", 8" & 12"

Special short length, three-piece fold open form