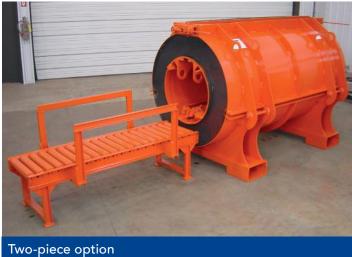

## **Roller Table Benefits:**

- You can manually collapse the core and roll the core on the table. This reduces crane or fork truck picks.
- Reduced core handling for less core damage.

OPTION: Two-piece form (top form half lifts off using an overhead hoist)