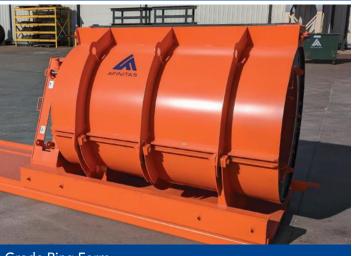

# Why Choose a Battery Ring Form?

- Multiple grade rings can be made all in one pour
- Standard form length of 72" long
- Three-piece, fold-open form design with toggle clamps, seam bars and alignment pins
- Manual collapsing core

## The Afinitas Advantage

- Heavy steel construction designed for strength, durability and performance
- Diameters 24" through 48"
- Mechanical collapsing inner core
- Predetermined grade ring thickness adjustments of: 2", 3", 4", 6", 8" & 12"

Special short length, three-piece fold open form