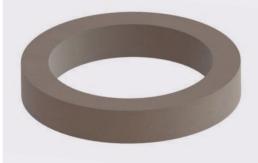

# Single Pour Square and Rectangular Forms

These custom-designed forms are used to create a wide variety of grade rings for utility boxes, drainage channels, vaults and more.

## The Afinitas Advantage

- Heavy steel construction designed for strength, durability and performance
- Mechanical collapsing inner core
- Two-piece form design with toggle clamps, seam bars and alignment pins
- Various sizes are available
- Variable height adjustments

# Round OD with Square or Rectangle ID