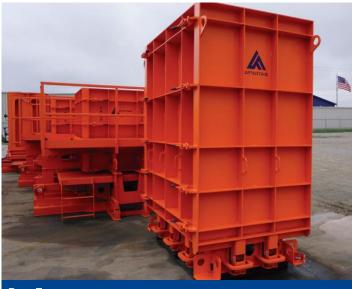

# Single Pour Grade Ring Form

Single pour grade ring forms are available as two-piece or optional one-piece forms, and come standard with a collapsible core. The system also includes a flat pallet that is flame-cut or for an option, machined.

## The Afinitas Advantage

- Heavy steel construction designed for strength, durability and performance
- Diameters 24" through 48"
- Mechanical collapsing inner core
- Variable height adjustments
- Two-piece form design with toggle clamps, seam bars and alignment pins