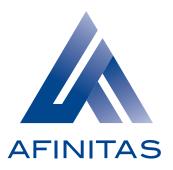

# Single Pour Grade Ring Form

Single pour grade ring forms are available as two-piece or optional one-piece forms, and come standard with a collapsible core. The system also includes a flat pallet that is flame-cut or for an option, machined.

## The Afinitas Advantage

- Heavy steel construction designed for strength, durability and performance
- Diameters 24" through 48"
- Mechanical collapsing inner core
- Variable height adjustments
- Two-piece form design with toggle clamps, seam bars and alignment pins

# Why Choose a Battery Ring Form?

- Multiple grade rings can be made all in one pour
- Standard form length of 72" long
- Three-piece, fold-open form design with toggle clamps, seam bars and alignment pins
- Manual collapsing core

## The Afinitas Advantage

- Heavy steel construction designed for strength, durability and performance
- Diameters 24" through 48"
- Mechanical collapsing inner core
- Predetermined grade ring thickness adjustments of: 2", 3", 4", 6", 8" & 12"

## **Roller Table Benefits:**

- You can manually collapse the core and roll the core on the table. This reduces crane or fork truck picks.
- Reduced core handling for less core damage.

OPTION: Two-piece form (top form half lifts off using an overhead hoist)