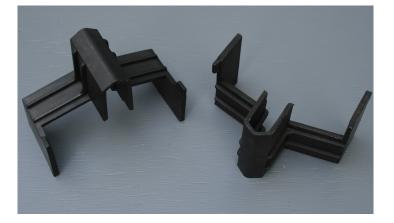

Product:

Cage Spacer

Description:

The cage spacer clips onto wire

reinforcement and maintains a gap between two adjacent pieces of wire reinforcement. Cage spacers are available in the following sizes;

| Code  | Spacing distance of reinforcement (mm) | Wire Diameter (mm) |
|-------|----------------------------------------|--------------------|
| SP146 | 85                                     | 7                  |
| SP147 | 55.5                                   | 9                  |
| SP148 | 61.5                                   | 9                  |
| SP149 | 85.5                                   | 9                  |