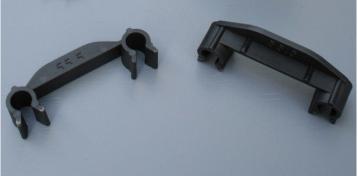

Product:

Wing Spacer - SP107 Description: The wing spacer clips onto wire reinforcement and maintains a 25mm gap between wire reinforcement and surface.

Product:

Wheel Spacer - SP164 Description:

The wheel spacer clips onto wire reinforcement and maintains a 25mm gap between wire reinforcement and surface. The wheel spacer is compatible with wire diameters 8mm - 12 mm.