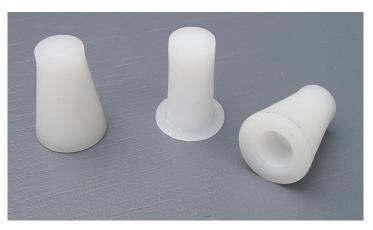

Email: info@caswick.co.uk Web: www.caswick.co.uk Tel: +44(0)1427 872017 Fax: +44(0)1427 873541

Product:

Rod Endcap

Description:

The rod endcap pushes onto the cut end of wire reinforcement and maintains a 25mm gap between the end of the wire and the surface of the concrete.

The rod endcap is available is two profiles, the tapered version and the parallel 'top hat' version and to fit a range of wire diameters.

Rod endcaps are available in the following sizes;

| Code  | Design   | Wire Diameter (mm) |
|-------|----------|--------------------|
| SP127 | Parallel | 6                  |
| SP128 | Tapered  | 6                  |
| SP129 | Tapered  | 7                  |
| SP130 | Tapered  | 6 / 8 / 10         |
| SP131 | Tapered  | 9                  |
| SP132 | Parallel | 10                 |
| SP134 | Parallel | 7                  |
| SP141 | Tapered  | 6.5                |
| SP142 | Parallel | 6.5                |
| SP151 | Parallel | 5                  |