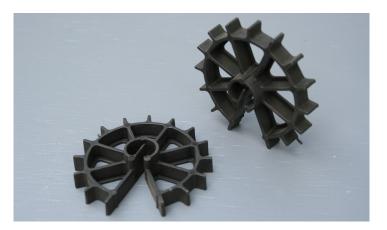

Product:

Wing Spacer - SP107 Description: The wing spacer clips onto wire reinforcement and maintains a 25mm gap between wire reinforcement and surface.

Product:

Wheel Spacer - SP164 Description:

The wheel spacer clips onto wire reinforcement and maintains a 25mm gap between wire reinforcement and surface. The wheel spacer is compatible with wire diameters 8mm - 12 mm.