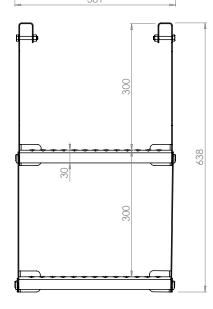

SL102: Hanging Ladder 330 x 300 double rung

Caswick Itd. Sandtoft Road. Belton, Doncaster, DN9 1PN, UK

Fmail: info@caswick.co.uk Web: www.caswick.co.uk

Tel: +44(0)1427 872017 Fax: +44(0)1427 873541

SL101: Hanging Ladder 330 x 300 single rung