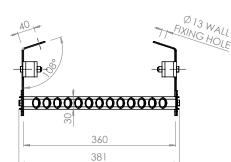

SL102: Hanging Ladder 330 x 300 double rung

Caswick Itd. Sandtoft Road. Belton, Doncaster, DN9 1PN, UK

Fmail: info@caswick.co.uk Web: www.caswick.co.uk

Tel: +44(0)1427 872017 Fax: +44(0)1427 873541

SL101: Hanging Ladder 330 x 300 single rung

Ø13 WALL

FIXING HOLE

Ref: 1062 Rev.1