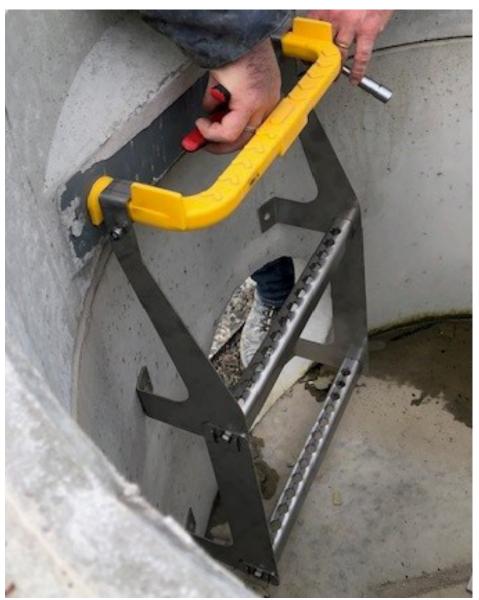

## Description:

It is not always possible to know what the alignment between the manhole base and manhole shaft will be at the time that the manhole base is being manufactured. This prevents the manhole base manufacturer installing manhole steps into the base.

The manhole base ladder (Pazapa) allows one or two additional rungs to be hung from the lowest step in the manhole shaft to provide access into the manhole base which is correctly aligned horizontally and spaced vertically with the rungs. The pazapa is secured to the manhole base with the contractors preferred fixings and manufactured from 304 stainless steel for durability.