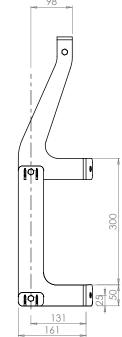

The manhole base ladder (Pazapa) allows one or two additional rungs to be hung from the lowest step in the manhole shaft to provide access into the manhole base which is correctly aligned horizontally and spaced vertically with the rungs. The pazapa is secured to the manhole base with the contractors preferred fixings and manufactured from 304 stainless steel for durability.

SL102: Hanging Ladder 330 x 300 double rung

Caswick Itd. Sandtoft Road. Belton, Doncaster, DN9 1PN, UK

Fmail: info@caswick.co.uk Web: www.caswick.co.uk

Tel: +44(0)1427 872017 Fax: +44(0)1427 873541

SL101: Hanging Ladder 330 x 300 single rung