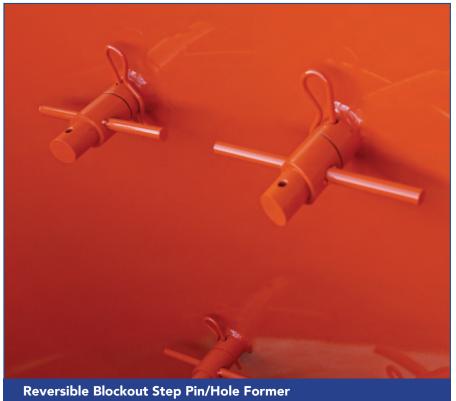

#### **STEP PIN ASSEMBLIES**

MANUAL REVERSIBLE STEP PIN PS1-PF OR PS2-PF

MANUAL REVERSIBLE STEP PIN PS2-PFSL-DF AMERICAN LML-13

BREAK AWAY STEP PIN SLEEVE PS1-PF OR PS2-PF

BREAK AWAY STEP PIN SLEEVE PS2-PFSL-DF AMERICAN LML-13

QUICK STRIP STEP PIN ASSEMBLY PS1-PF OR PS2-PF

HYDRAULIC STEP PIN ASSEMBLY PS1-PF OR PS2-PF

STEP PINS CAN BE SPACED FOR ALL TYPICAL HORIZONTAL AND VERTICAL SPACINGS.

Manhole Forming Systems

Monolithic Straight and Extended Bases, Risers, Cones, Slab Tops and more