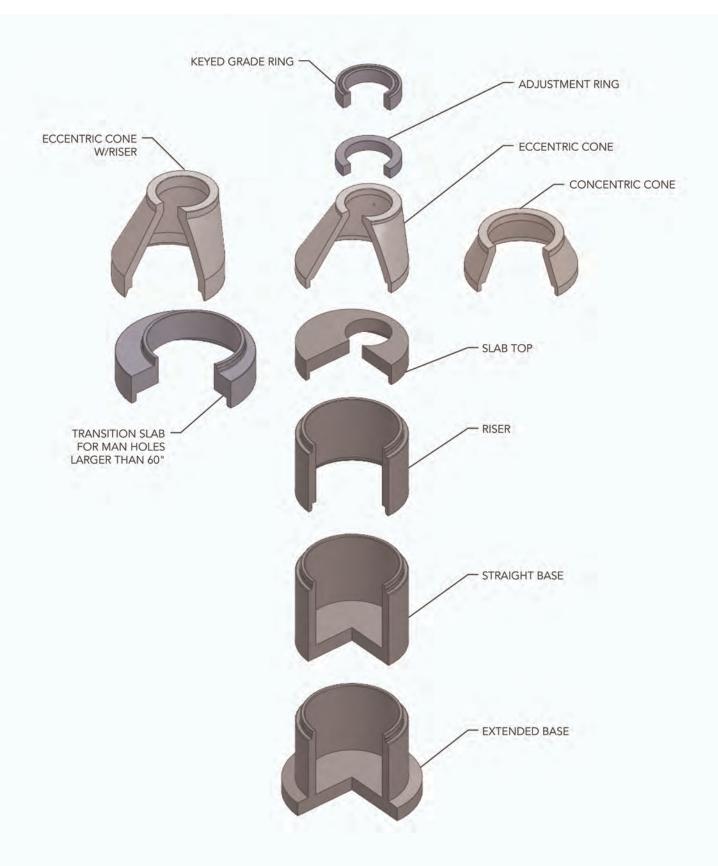

QUICK STRIP STEP PIN ASSEMBLY PS1-PF OR PS2-PF

HYDRAULIC STEP PIN ASSEMBLY PS1-PF OR PS2-PF

STEP PINS CAN BE SPACED FOR ALL TYPICAL HORIZONTAL AND VERTICAL SPACINGS.

Manhole Forming Systems

Monolithic Straight and Extended Bases, Risers, Cones, Slab Tops and more