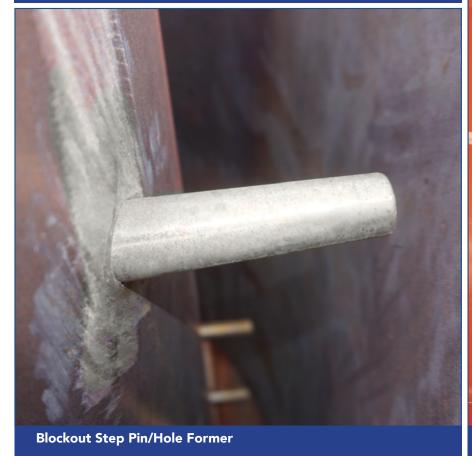

#### **STEP PIN ASSEMBLIES**

MANUAL REVERSIBLE STEP PIN PS1-PF OR PS2-PF

MANUAL REVERSIBLE STEP PIN PS2-PFSL-DF AMERICAN LML-13

BREAK AWAY STEP PIN SLEEVE PS1-PF OR PS2-PF

BREAK AWAY STEP PIN SLEEVE PS2-PFSL-DF AMERICAN LML-13

QUICK STRIP STEP PIN ASSEMBLY PS1-PF OR PS2-PF

HYDRAULIC STEP PIN ASSEMBLY PS1-PF OR PS2-PF

STEP PINS CAN BE SPACED FOR ALL TYPICAL HORIZONTAL AND VERTICAL SPACINGS.

Manhole Forming Systems

Monolithic Straight and Extended Bases, Risers, Cones, Slab Tops and more