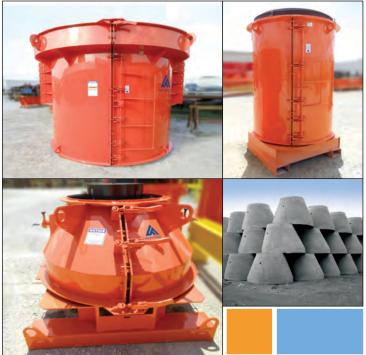

QUICK STRIP STEP PIN ASSEMBLY PS1-PF OR PS2-PF

HYDRAULIC STEP PIN ASSEMBLY PS1-PF OR PS2-PF

STEP PINS CAN BE SPACED FOR ALL TYPICAL HORIZONTAL AND VERTICAL SPACINGS.

Manhole Forming Systems

Monolithic Straight and Extended Bases, Risers, Cones, Slab Tops and more