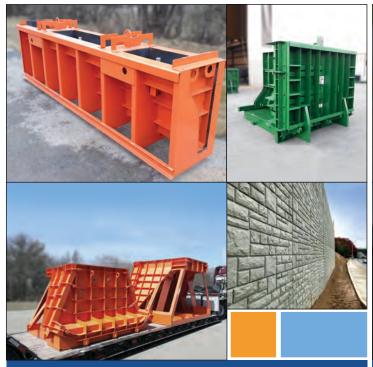

Box Forming Systems

Monolithic Straight and Extended Bases, Risers, Cones, Slab Tops and more

**Transportation Forming Systems** 

- Arch/Bridge
- Median Barriers
- For industrial or commercial applications
- Curbing
- Retaining and Sound Walls
- Headwalls

Flatcasting Tables and Side Rails Simplify wall panel, foundation, slab panel production

**Contact the Afnitas Forming Systems Sales Team** to learn more.

Phone (641) 394-4111 or email rfq@afinitas.com