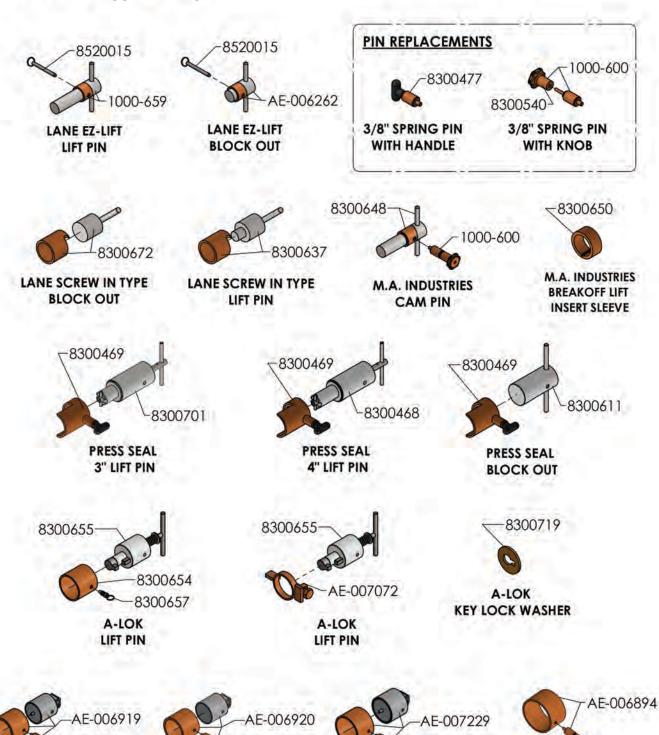

#### LIFT PIN ASSEMBLIES

1000-600-

2 TON SWIFT LIFT

1000-600-

2 TON SWIFT LIFT

**BLOCK OUT** 

AE-0068931

L1000-600

4 TON SWIFT LIFT

1000-600

8 TON SWIFT LIFT

SLEEVE