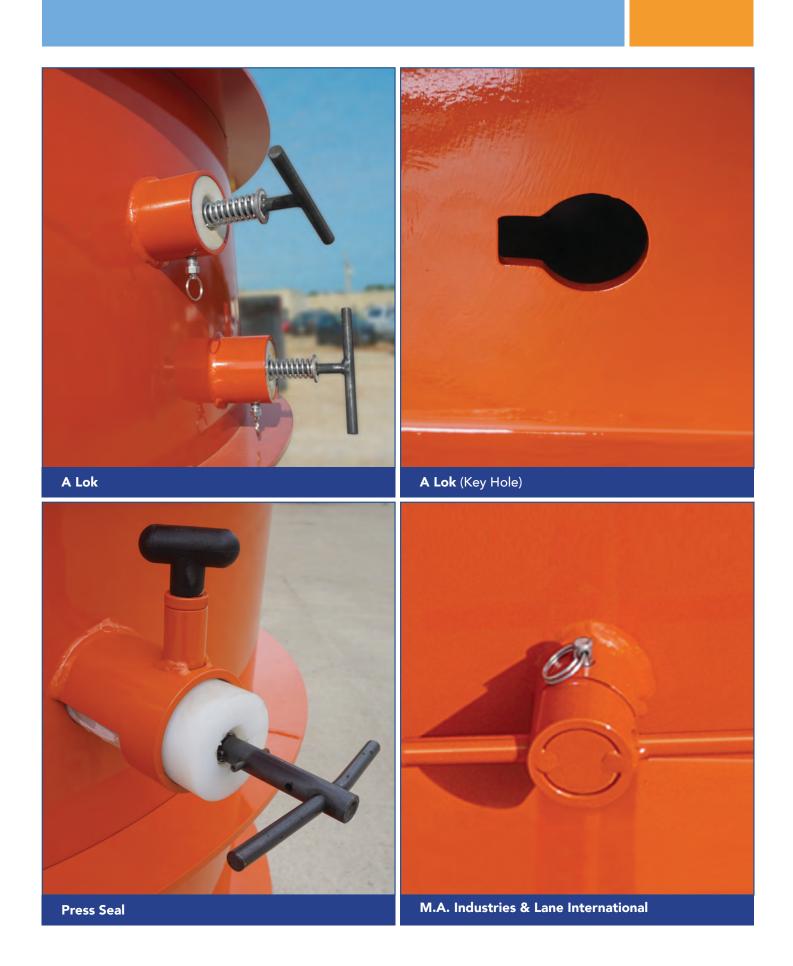

#### LIFT PIN ASSEMBLIES

1000-600-

2 TON SWIFT LIFT

1000-600-

2 TON SWIFT LIFT

**BLOCK OUT** 

AE-0068931

L1000-600

4 TON SWIFT LIFT

1000-600

8 TON SWIFT LIFT

SLEEVE