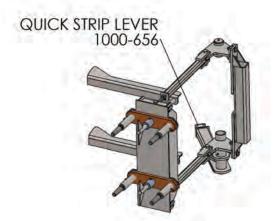

QUICK STRIP STEP PIN ASSEMBLY PS1-PF OR PS2-PF

HYDRAULIC STEP PIN ASSEMBLY PS1-PF OR PS2-PF

STEP PINS CAN BE SPACED FOR ALL TYPICAL HORIZONTAL AND VERTICAL SPACINGS.

Manhole Forming Systems

Monolithic Straight and Extended Bases, Risers, Cones, Slab Tops and more