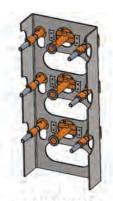

#### **STEP PIN ASSEMBLIES**

MANUAL REVERSIBLE STEP PIN PS1-PF OR PS2-PF

MANUAL REVERSIBLE STEP PIN PS2-PFSL-DF AMERICAN LML-13

BREAK AWAY STEP PIN SLEEVE PS1-PF OR PS2-PF

BREAK AWAY STEP PIN SLEEVE PS2-PFSL-DF AMERICAN LML-13

QUICK STRIP STEP PIN ASSEMBLY PS1-PF OR PS2-PF

HYDRAULIC STEP PIN ASSEMBLY PS1-PF OR PS2-PF

STEP PINS CAN BE SPACED FOR ALL TYPICAL HORIZONTAL AND VERTICAL SPACINGS.

Manhole Forming Systems

Monolithic Straight and Extended Bases, Risers, Cones, Slab Tops and more