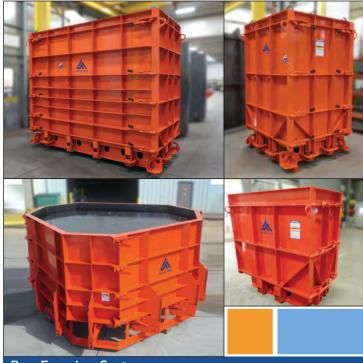

Box Forming Systems

Monolithic Straight and Extended Bases, Risers, Cones, Slab Tops and more

**Transportation Forming Systems** 

- Arch/Bridge
- Median Barriers
- For industrial or commercial applications
- Curbing
- Retaining and Sound Walls
- Headwalls