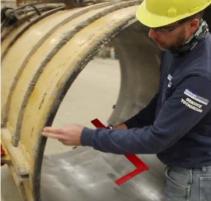

Mould evaluations require clean moulds, staged for quick access, and exclusive use of a crane to manipulate moulds to positions for inspections. This also includes mould shop stands to allow for personnel to be close to the mould and inside them, while the mould is above the floor. With this arrangement, it is estimated 6 moulds per day could be inspected.