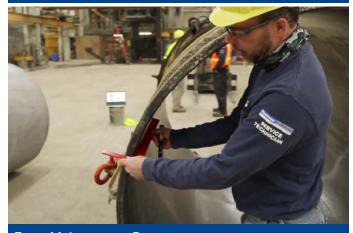

During your planned visits, our field professional will evaluate your equipment, identify problem areas, and provide professional guidance for repairs and maintenance, as well as system updates and enhancements.

Mould evaluations require clean moulds, staged for quick access, and exclusive use of a crane to manipulate moulds to positions for inspections. This also includes mould shop stands to allow for personnel to be close to the mould and inside them, while the mould is above the floor. With this arrangement, it is estimated 6 moulds per day could be inspected.